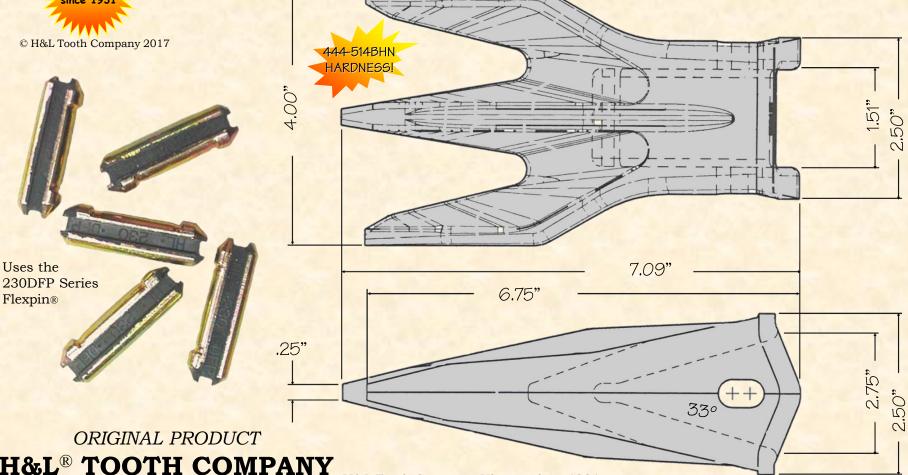

## H&L® TOOTH COMPANY

Factory Direct Made in Tulsa, Oklahoma

The "OEM" Flared Flexpin Style tooth design

230TR3

Triple Tiger Trident Tooth 4.5#/2.04kgs.

H&L Tooth Company History since 1931:

230TR3 Is a self-sharpening design! Centerline design allows REVERSIBLE FIT! Maximum resistance to wear and impact... Lasts longer than competition... Maximum penetration in tough abrasive materials, designed in Tulsa Oklahoma for enhance tooth DURABILITY and long LASTING SHARPNESS!