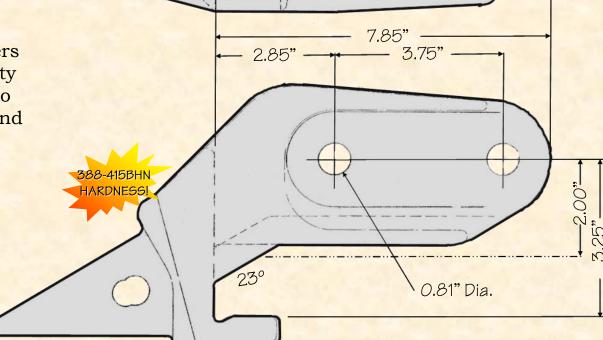

H&L's L-3679-24 **Corner** Adapters are produced from aircraft quality Chrom-Moly grade alloy steels to enhance adapter **DURABILITY** and **TOUGHNESS!** 

ORIGINAL PRODUCT

## H&L® TOOTH COMPANY

Factory Direct Made in Tulsa, Oklahoma

The "OEM" Flexpin Style CORNER ADAPTER design

L-3679-24

Loader Corner Adapter 18.0#/8.16kgs.

*H&L Tooth Company History since 1931:* 

This Corner double strap bolt-on adapter was first designed and introduced by H&L Tooth as a J.I. Case OEM product in 1985.

H&L's L-3679-24 bolt-on corner adapter (Case #R35276 and B91267) was developed for the Models 850 and 1150 Case Crawler.

Today, H&L continues to produce the "Original" L-3679-24 adapter and 240-Series tooth system.