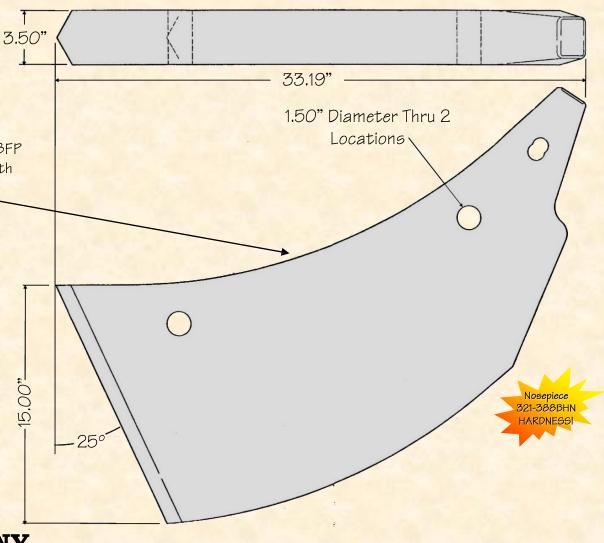

Uses 308LST-4R Tooth with 308FP Pin and RX-1863C Wear Plate with two RX-1900FP Pins

H&L's RX-1700-AKYS-308
Repair Nosepiece are
produced from ChromMoly-Nickel grade alloy
steels to enhance shank **DURABILITY and** 

## H&L® TOOTH COMPANY

Factory Direct Made in Tulsa, Oklahoma

RX-1700-AKYS-308

Repair Nosepiece 450.0#/204.12kgs.

H&L Tooth Company History since 1931:

This H&L's RX-1700-AKYS-308 repair nosepiece was an offering by H&L Tooth for CRC-Kelly style ripper conversion or repairs during the late 1970s. This Nosepiece uses H&L's 308 Series tooth system and was engineered, introduced by the H&L Tooth Company in 1973.