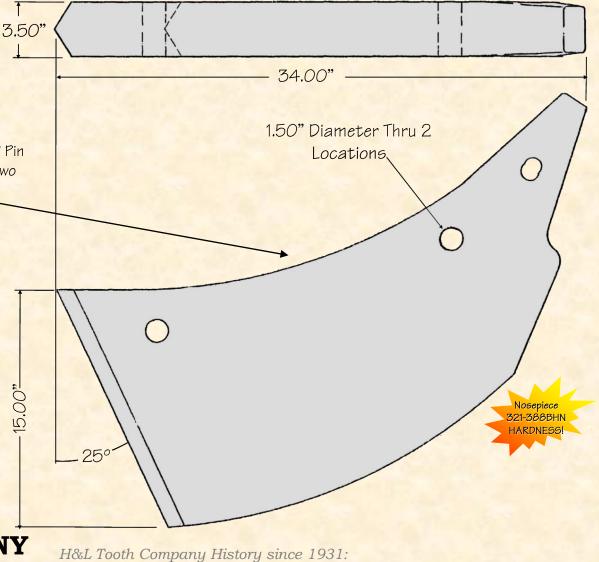

## H&L® TOOTH COMPANY

Factory Direct Made in Tulsa, Oklahoma

RX-2114-AKYS-38

Repair Nosepiece 420.0#/190.51kgs.

This H&L's RX-2114-AKYS-38 repair nosepiece was an offering by H&L style ripper conversion or repairs during the late 1970s. This Nosepiece uses H&L's 38 Series tooth system and was engineered, introduced by the H&L Tooth Company in 1972.