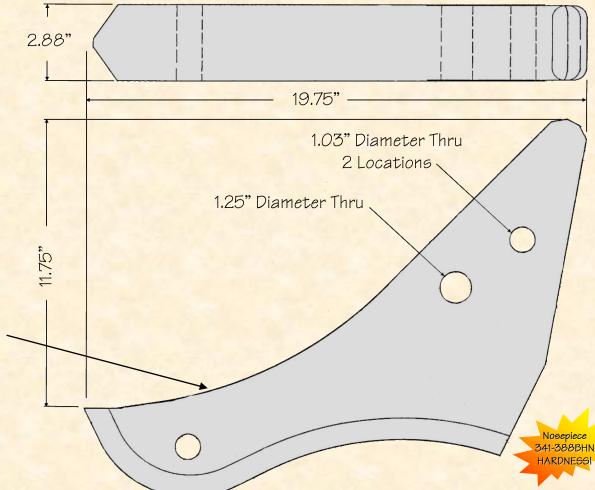

© H&L Tooth Company 2016

R088.2016

QUALITY since 1931

H&L's Cat Style HLW-J-1000 ripper nosepieces are produced from Chrom-Moly-Nickel grade alloy steels to enhance shank **DURABILITY and TOUGHNESS!** 

Uses (R450) HL-9W-2452ST-4R Tooth with HL-4T-2479 Pin HL-6J-8814 Wear Plate with one HL-4T-2479 and one HL-6J-8811 Pins.

## ORIGINAL PRODUCT H&L<sup>®</sup> TOOTH COMPANY

Factory Direct Made in Tulsa, Oklahoma

Nosepiece 31.0#/14.06kgs. H&L Tooth Company History since 1931:

This H&L's Cat style HLW-J-1000 ripper nosepiece is a repair nose replacement for Caterpillar's 2.88" thick ripper on Model D9K Dozers. This nosepiece uses the H&L's R-450 Series tooth system.