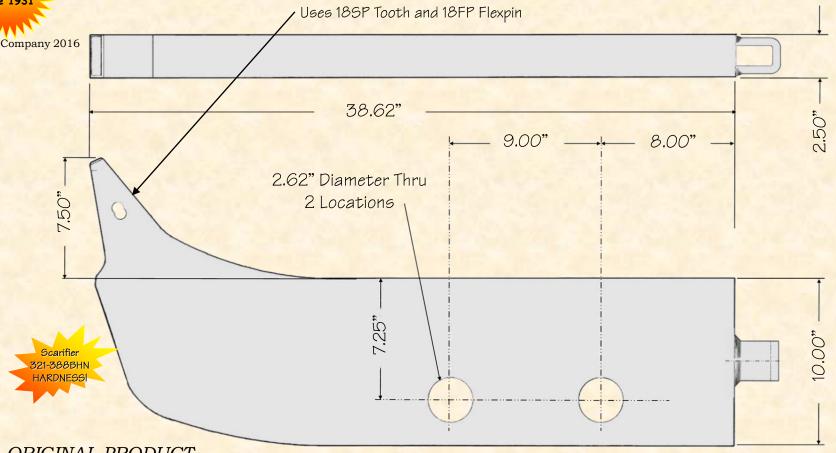

H&L's Style RG-828039-Y-18 Rippers are produced from Chrom-Moly-Nickel grade alloy steels to enhance shank DURABILITY and TOUGHNESS!

ORIGINAL PRODUCT

## H&L® TOOTH COMPANY

Factory Direct Made in Tulsa, Oklahoma

RG-828039-Y-18

Ripper Shank 270.0#/122.5kgs. H&L Tooth Company History since 1931:

This H&L's style RG-828039-Y-18 ripping shank is designed to replace Allis Chalmers part numbers 70656329 and 70660300. Designed for Allis Chalmers Model 11R. H&L ripper shank uses the 18-Series tooth system. Original OEM ripper R-426-Y-18 shank and Dealer R-469-Y-18 were engineered and introduced by the H&L Tooth Company in 1968. H&L products meet or exceeds all OEM standards.