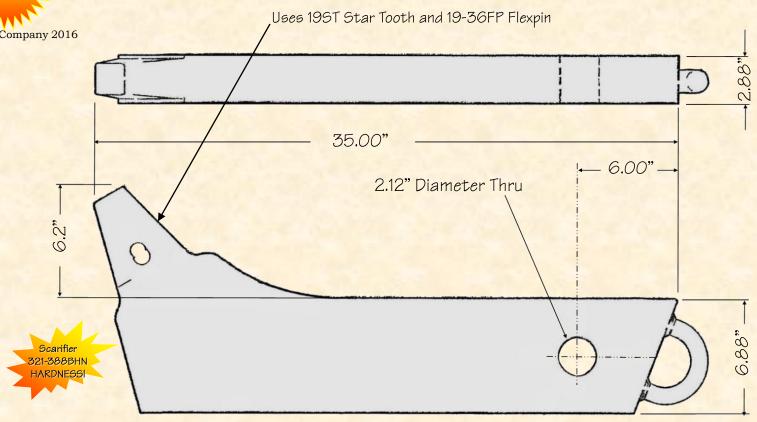

## H&L® TOOTH COMPANY

Factory Direct Made in Tulsa, Oklahoma

R-515-19

Ripper Shank 190.0#/86.2kgs. H&L Tooth Company History since 1931:

This H&L's style R-515-19 ripping shank is designed to replace Caterpillar part number 7J-6671, fitting Model 983.

H&L ripper shank uses the H&L 19-Series tooth system. Original ripper shank was engineered and introduced by the H&L Tooth Company in 1975.

H&L products meet or exceeds all OEM standards.