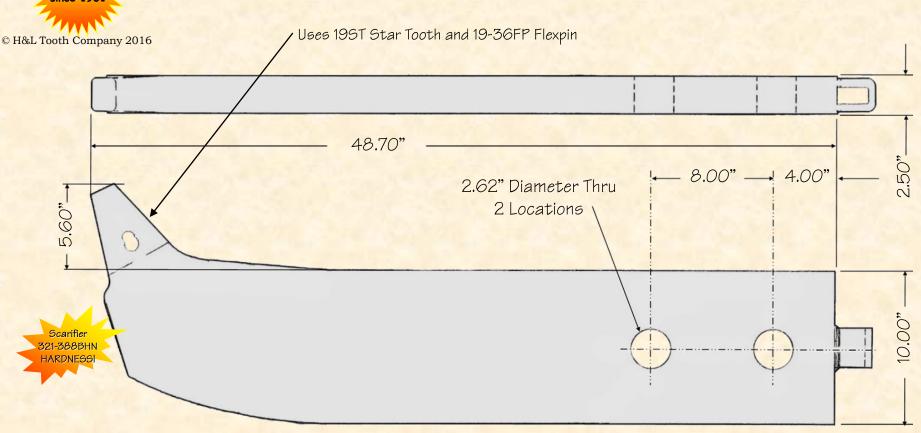

## H&L® TOOTH COMPANY

Factory Direct Made in Tulsa, Oklahoma

RG-829049-19

Ripper Shank 345.0#/156.5kgs. H&L Tooth Company History since 1931:

This H&L's style RG-829049-19 ripping shank is designed as a International-Harvester assembly number 734870-C91. Designed for the I-H Model TD-20.

H&L ripper shank uses the H&L 19-Series tooth system. Original ripper shank R-487-C-19 was engineered and introduced by the H&L Tooth Company in 1979.

H&L products meet or exceeds all OEM standards.