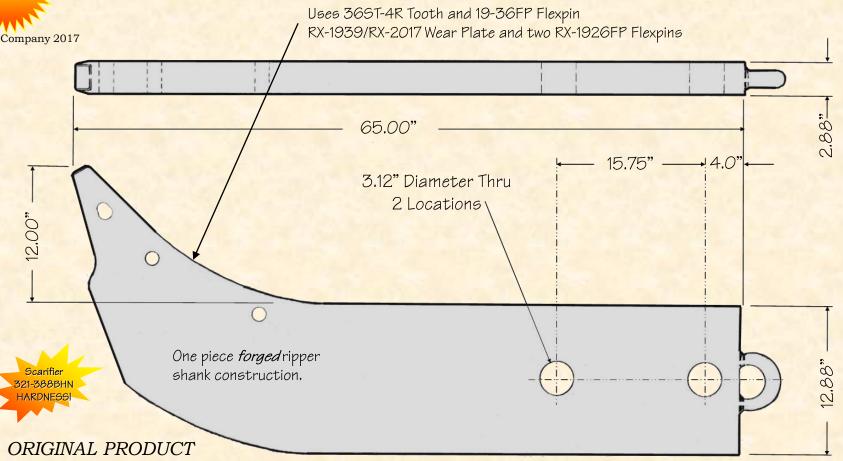

## H&L® TOOTH COMPANY

Factory Direct Made in Tulsa, Oklahoma

RJ-836065-YU-36

Ripper Shank 630.0#/285.77kgs. H&L Tooth Company History since 1931:

This H&L's style RJ-836065-YU-36 Uniforged ripping shank is a replacement for Komatsu's Model D-155-A, part number 175-78-21614.

This shank uses the H&L 36-Series tooth system. Ripper shank was engineered and introduced by the H&L Tooth Company in 1975.

H&L products meet or exceeds all OEM standards.