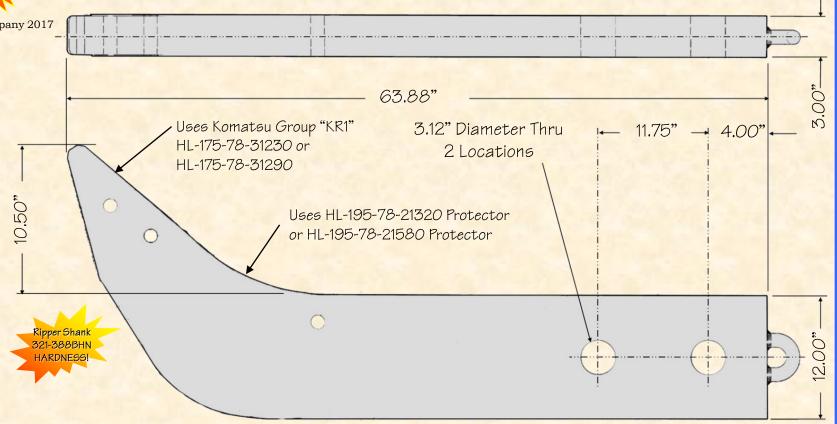

## H&L® TOOTH COMPANY

Factory Direct Made in Tulsa, Oklahoma

HL-175-78-21613

Ripper "Multi" Shank 605.0#/274.43 kgs. H&L Tooth Company History since 1931:

This H&L's HL-175-78-21613 style Ripper "Multi Shank" was designed for replacements of Komatsu machines dating back to 1975. Ripper Shank is used on Komatsu dozers, Models D135, D150 and D155 with a box size of 3.25" X 12.50". Replaces other Komatsu numbers 175-78-21610 and 175-78-21612.