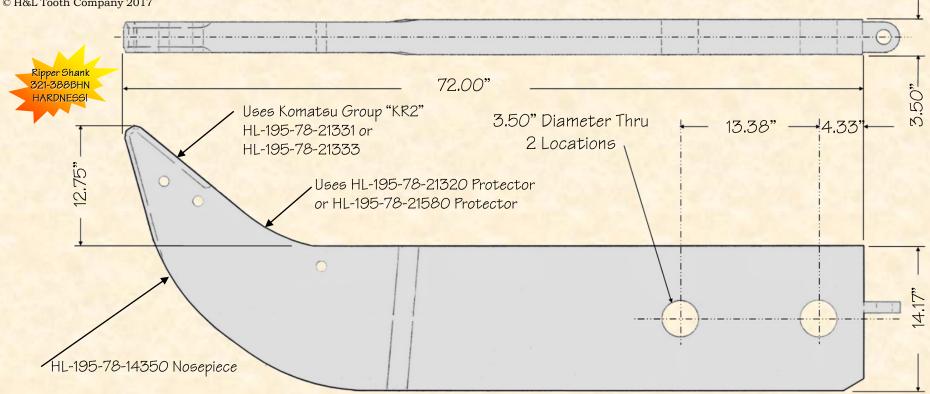

## H&L® TOOTH COMPANY

Factory Direct Made in Tulsa, Oklahoma

HL-195-78-41191

Ripper "Multi" Shank 900.0#/408.24 kgs. H&L Tooth Company History since 1931:

This H&L's HL-195-78-41191 style Ripper "Multi Shank" was designed for replacements of Komatsu machines dating back to 1980. Ripper Shank is used on Komatsu dozer, Models D275 and D355 with a box size of 3.75" X 14.50".