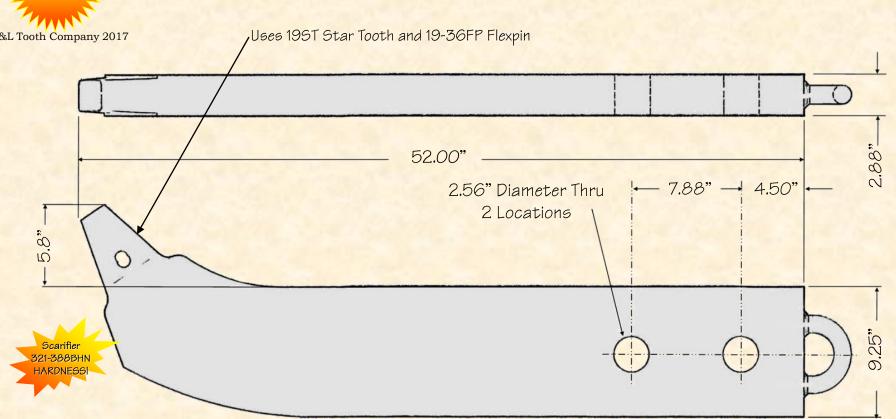

## H&L's Style RL-834052-19 Rippers are produced from Chrom-Moly-Nickel grade alloy steels to enhance shank **DURABILITY and TOUGHNESS!**

ORIGINAL PRODUCT

## H&L® TOOTH COMPANY

Factory Direct Made in Tulsa, Oklahoma

RL-834052-19

Ripper Shank 400.0#/181.5kgs. H&L Tooth Company History since 1931:

This H&L's style R-510-19 ripping shank is designed to replace Komatsu part number 154-78-14340, 154-78-14343 and 154-78-14344 Designed for Komatsu Model D-85-E. H&L ripper shank uses the H&L 19-Series tooth system. Original ripper shank was engineered and introduced by the H&L Tooth Company in 1975. This ripper is the same as part number RL-834052-19.