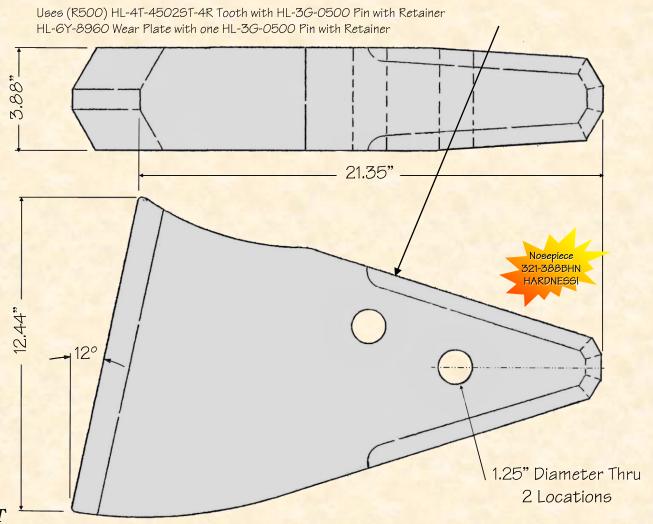

## H&L® TOOTH COMPANY

Factory Direct Made in Tulsa, Oklahoma

HL-103-8115A

Ripper Repair Nosepiece 160.0#/72.58kas.

H&L Tooth Company History since 1931:

This H&L's Cat style HL-103-8115A ripper repair nosepiece is a replacement for Caterpillar's 4.00" thick rippers on Model D10N, D10T and D9L Dozers. This nosepiece uses the H&L's R-500 Series tooth system. Ripper nosepiece was engineered and introduced by the H&L Tooth Company in 2001.