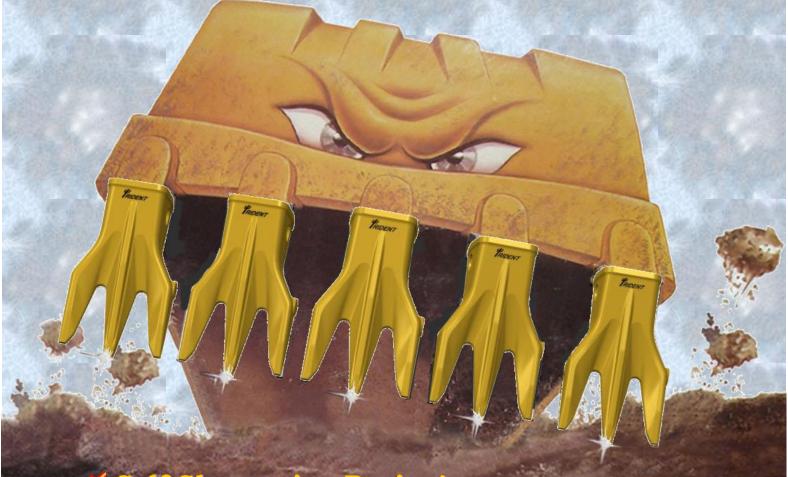

## Put a NEW Bite into your Cat Style J-Series Buckets!

- ✓ Self-Sharpening Design!
- ✓ Centerline Design Allows REVERSIBLE FIT!
- ✓ For All Existing Cat Style J-Series Adapters!

## Triple Tiger Trident™ All J-Series Systems

Maximum Resistance to Wear and Impact
 Lasts Longer than Competition
 Maximum Penetration in Tough Abrasive Materials

**1-800-HL TOOTH** 

(1-800-458 6684)

10055 East 56th Street North, Tulsa, Oklahoma USA fax #918-272-0163