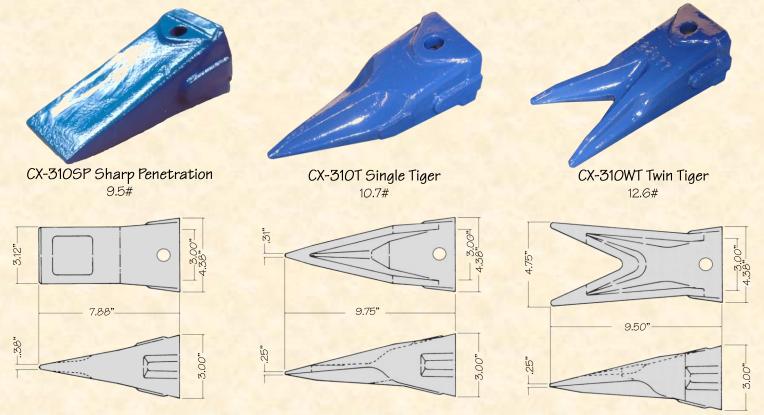

## H&L "Cobra Line" CX-310 Series Teeth fit all field OEM Style 310 Adapters.

H&L offers a variety of 310 series bolt-on and weld-on adapters!

## H&L® TOOTH COMPANY

Factory in Tulsa, Oklahoma

"Cobra Line" Hensley Style TEETH design

CX-310 Series

Uses "Cobra Line" Spiral Pin C-160PN

H&L Tooth Company History since 1931:

H&L CX-310 series Value-Cast "Cobra Line" teeth meets or exceeds the OEM standards. All Value-Cast teeth are covered under H&L's standard warranty. H&L part numbers are CX-310SP, CX-310T and CX-310WT.

Other part number references; X310, T310, X310WT.

H&L is an ISO CERTIFIED Company.