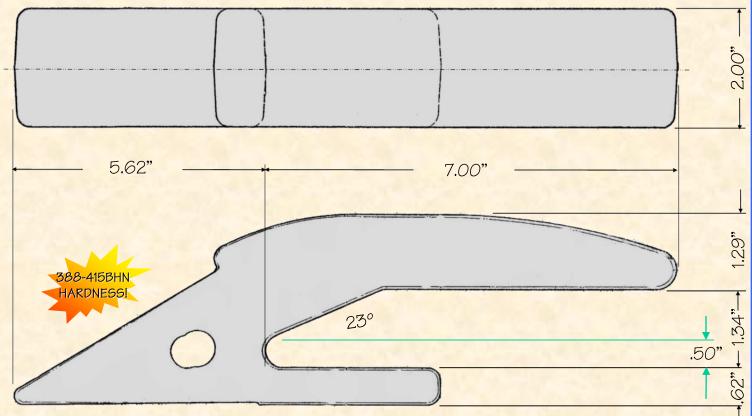

## H&L® TOOTH COMPANY

Factory Direct Made in Tulsa, Oklahoma

The "OEM" Flexpin Style WELD-ON ADAPTER design

2740-AEW-25

Excavator Weld-on Adapter 10.0#/4.54kgs.

H&L Tooth Company History since 1931:

This double strap weld-on adapter was first designed and introduced by H&L Tooth for the J. I. Case in 1982.

H&L's 2740-AEW-25 weld-on excavator adapter (Case #D129197) was developed for the Models 780CK and 880R Case Loader/Backhoe to replace the shorter top and bottom legged 2740-AW-25 adapter.

Today, H&L continues to produce the "Original" 2740-AEW-25 adapter and 252-Series tooth system.