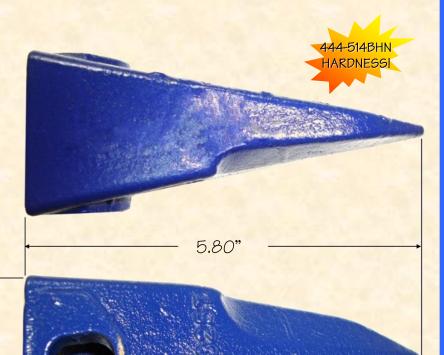

H&L's 6737325T Bobcat style Single Tiger Teeth are produced from aircraft quality Chrom-Moly-Nickel grade alloy steels to enhance adapter **DURABILITY** and **TOUGHNESS!** 

1.62"

Uses H&L 's HL-6737326 Flexpin

## H&L® TOOTH COMPANY

Factory Direct from Tulsa, Oklahoma

The "OEM" Flexpin Style BOBCAT Tiger Tooth design

HL-6737325T

Bobcat Style Single Tiger Tooth 2.5#/1.13 kgs.

H&L Tooth Company since 1931:

2.15"

.62,

The **HL-6737325T** Single Tiger Bobcat (7107320) Teeth are now available from the H&L Tooth Company, shipped from Tulsa, Oklahoma. Fits all Bobcat adapters, 6737324 and 7107324. A replacement for teeth, 6737325, 6737325WT, 7102097, 7107319, 7107320, 7107321.