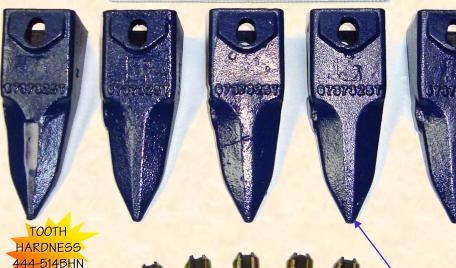

@H&L Tooth Company 2019

Cobra Line Bobcat Top Flexpin Series Teeth, Replaces ALL Bobcat® Style top Flexpins Teeth, since 2016.

H&L's **KITHL-6737325T** Tooth Kits consists of five-(5) HL-6737325T Single Tiger Teeth, *Inspected* in Tulsa Oklahoma for enhance tooth **DURABILITY** and long **LASTING SHARPNESS!** 

## H&L® TOOTH COMPANY

Factory Direct From Tulsa, Oklahoma

A "Cobra Line" Bobcat Style TOOTH KIT

KITHL-6737325T

Tooth Kits with 5-HL-6737325T Teeth and Flexpins 13.0#/5.90 kgs.

5-HL-6737325T TEETH

5-HL-6737326 FLEXPINS