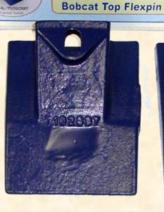

Cobra Line Bobcat Top Flexpin Series Teeth, Replaces ALL Bobcat® Style top Flexpins Teeth, since 2016.

H&L Tooth Company

H&L Tooth Company

COBRA LINE PRODUCT

## H&L® TOOTH COMPANY

Factory Direct From Tulsa, Oklahoma

A "Cobra Line" Bobcat Style TOOTH KIT

KITHL-7102097

Tooth Kits with 5-HL-7102097 Teeth and Flexpins 24.5#/11.11 kgs.

5-HL-7102097 TEETH

5-HL-6737326 **FLEXPINS**