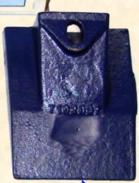

©H&L Tooth Company 2017

H&L's **KITHL-7102097** Tooth Kits consists of five-(5) HL-7102097 Flared Teeth, *Inspected* in Tulsa Oklahoma for enhance tooth **DURABILITY** and long **LASTING SHARPNESS!** 

Kits also include five-(5)HL-6737326 Flexpins

## H&L® TOOTH COMPANY

Factory Direct From Tulsa, Oklahoma

A "Cobra Line" Bobcat Style TOOTH KIT

KITHL-7102097

Tooth Kits with 5-HL-7102097 Teeth and Flexpins 24.5#/11.11 kgs.

5-HL-7102097 TEETH

5-HL-6737326 **FLEXPINS**