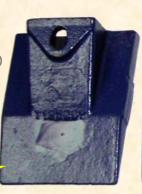

©H&L Tooth Company 2017

H&L's **KITHL-7102097** Tooth Kits consists of five-(5) HL-7102097 Flared Teeth, *Inspected* in Tulsa Oklahoma for enhance tooth **DURABILITY** and long **LASTING SHARPNESS!** 

Kits also include five-(5)HL-6737326 Flexpins

## H&L® TOOTH COMPANY

Factory Direct From Tulsa, Oklahoma

A "Cobra Line" Bobcat Style TOOTH KIT

KITHL-7102097

Tooth Kits with 5-HL-7102097 Teeth and Flexpins 24.5#/11.11 kgs.

5-HL-7102097 TEETH

5-HL-6737326 **FLEXPINS**