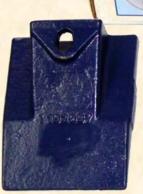

©H&L Tooth Company 2017

H&L's **KITHL-7102097** Tooth Kits consists of five-(5) HL-7102097 Flared Teeth, *Inspected* in Tulsa Oklahoma for enhance tooth **DURABILITY** and long **LASTING SHARPNESS!** 

Kits also include five-(5)HL-6737326 Flexpins

## H&L® TOOTH COMPANY

Factory Direct From Tulsa, Oklahoma

A "Cobra Line" Bobcat Style TOOTH KIT

KITHL-7102097

Tooth Kits with 5-HL-7102097 Teeth and Flexpins 24.5#/11.11 kgs.

5-HL-7102097 TEETH

5-HL-6737326 **FLEXPINS**