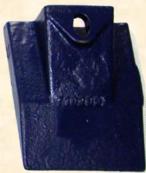

©H&L Tooth Company 2017

H&L's **KITHL-7102097** Tooth Kits consists of five-(5) HL-7102097 Flared Teeth, *Inspected* in Tulsa Oklahoma for enhance tooth **DURABILITY** and long **LASTING SHARPNESS!** 

Kits also include five-(5)HL-6737326 Flexpins

## H&L® TOOTH COMPANY

Factory Direct From Tulsa, Oklahoma

A "Cobra Line" Bobcat Style TOOTH KIT

KITHL-7102097

Tooth Kits with 5-HL-7102097 Teeth and Flexpins 24.5#/11.11 kgs.

5-HL-7102097 TEETH

5-HL-6737326 **FLEXPINS**