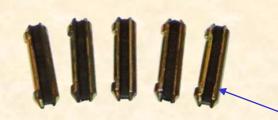

©H&L Tooth Company 2017

H&L's **KITHL-7102097** Tooth Kits consists of five-(5) HL-7102097 Flared Teeth, *Inspected* in Tulsa Oklahoma for enhance tooth **DURABILITY** and long **LASTING SHARPNESS!** 

Kits also include five-(5)HL-6737326 Flexpins

## H&L® TOOTH COMPANY

Factory Direct From Tulsa, Oklahoma

A "Cobra Line" Bobcat Style TOOTH KIT

KITHL-7102097

Tooth Kits with 5-HL-7102097 Teeth and Flexpins 24.5#/11.11 kgs.

5-HL-7102097 TEETH

5-HL-6737326 **FLEXPINS**