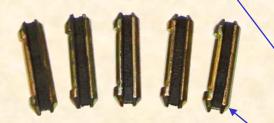

> Kits also include five-(5) HL-6737326 Flexpins

TOOTH HARDNESS 444-514BHN

## H&L® TOOTH COMPANY

Factory Direct From Tulsa, Oklahoma

A "Cobra Line" Bobcat Style TOOTH KIT

KITHL-7107319

Tooth Kits with 5-HL-7107319 Teeth and Flexpins 9.0#/4.8 kgs.

5-HL-7107319 TEETH

5-HL-6737326 **FLEXPINS**