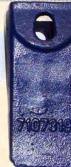

©H&L Tooth Company 2019

Cobra Line Bobcat Top Flexpin Series Teeth, Replaces ALL Bobcat® Style top Flexpins Teeth, since 2016.

H&L's **KITHL-7107319** Tooth Kits consists of five-(5) HL-7107319 Short Teeth, *Inspected* in Tulsa Oklahoma for enhance tooth **DURABILITY** and long **LASTING SHARPNESS!** 

## H&L® TOOTH COMPANY

Factory Direct From Tulsa, Oklahoma

A "Cobra Line" Bobcat Style TOOTH KIT

KITHL-7107319

Tooth Kits with 5-HL-7107319 Teeth and Flexpins 9.0#/4.8 kgs.

5-HL-7107319 TEETH

5-HL-6737326 **FLEXPINS**