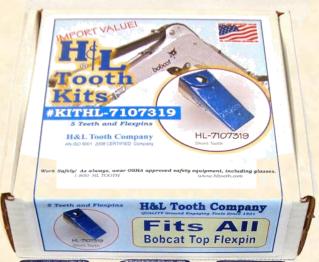

©H&L Tooth Company 2019

Cobra Line Bobcat Top Flexpin Series Teeth, Replaces ALL Bobcat® Style top Flexpins Teeth, since 2016.

H&L's **KITHL-7107319** Tooth Kits consists of five-(5) HL-7107319 Short Teeth, *Inspected* in Tulsa Oklahoma for enhance tooth **DURABILITY** and long **LASTING SHARPNESS!** 

> Kits also include five-(5) HL-6737326 Flexpins

TOOTH HARDNESS 444-514BHN

## H&L® TOOTH COMPANY

Factory Direct From Tulsa, Oklahoma

A "Cobra Line" Bobcat Style TOOTH KIT

KITHL-7107319

Tooth Kits with 5-HL-7107319 Teeth and Flexpins 9.0#/4.8 kgs.

5-HL-7107319 TEETH

5-HL-6737326 **FLEXPINS**