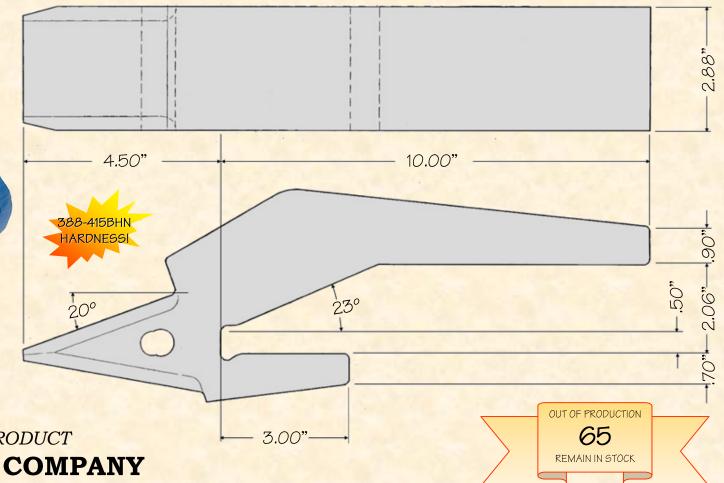

## H&L® TOOTH COMPANY

Factory Direct Made in Tulsa, Oklahoma

The "OEM" Weld-on adapter design

3653-W-27

Excavator Style Adapter 21.0#/9.52 kgs.

H&L Tooth Company History since 1931:

This Excavator style Adapter was custom made for Gannon Manufacturing in 1995. It is unknown 24 years after the fact, what model or machine this 3653-W-27 was designed to fit. However, it's 2.06" lip opening size will fit most buckets designed for a 2-inch bucket lip.