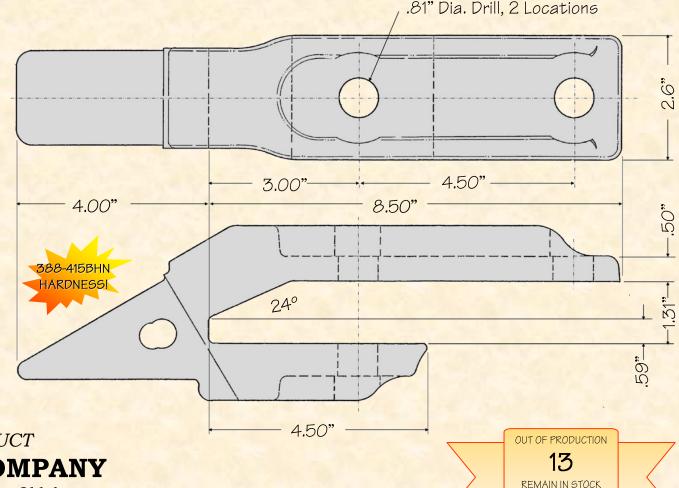

## H&L® TOOTH COMPANY

Factory Direct Made in Tulsa, Oklahoma

The "OEM" Bolt-on adapter design

251-112-19

Loader Style Adapter 10.0#/4.56 kgs.

H&L Tooth Company History since 1931:

This Loader style Adapter was created for the J; I. Case Company in 1980, OEM model number 1450, Assembly part number R47238. It was designed for a 1.31" lip opening and will fit most buckets designed for a 1.25-inch bucket lip

This Loader adapter uses the 25SP Flexpin Series tooth that was first designed and introduced in the 1956.