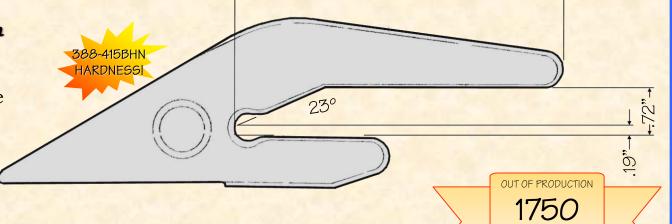

4.50"

H&L's 2740-JW-3C **Weld-on**Adapters are produced from aircraft quality Chrom-Moly grade alloy steels to enhance adapter **DURABILITY** and **TOUGHNESS!** 

ORIGINAL PRODUCT

## H&L® TOOTH COMPANY

Factory Direct Made in Tulsa, Oklahoma

The "OEM" Crimp-on Style WELD-ON ADAPTER design

2740-JW-3C

Excavator Weld-on Adapter 3.0#/1.36kgs.

H&L Tooth Company History since 1931:

This Excavator/Backhoe weld-on adapter was first designed and introduced by H&L Tooth for many OEM Companies including Ford in 1969.

H&L's 2740-JW-3C weld-on excavator adapter (Ford #114541), during the 1980s (Gannon #D1002), and was developed for small Excavators and Loader/Backhoes.

Today, H&L continues to produce the "Original" 2740-JW-3C adapter and 3CH-Series tooth system.