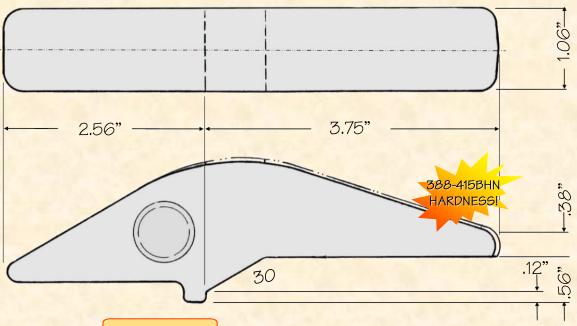

## H&L® TOOTH COMPANY

Factory Direct Made in Tulsa, Oklahoma

The "OEM" Weld-on adapter design

L-3288-BWS-2A

Loader Adapter 3.5#/1.58kgs.

H&L Tooth Company History since 1931: This small top mounted weld-on loader adapter was first designed and introduced in 1961. H&L's adapter was developed to fit the International Harvester Farm Equipment.

Today, the L-3288-BWS-2A is "out of production" with a few parts remaining in inventory. Very similar to the current L-2520-BW-2A Loader Adapter.

\$7.04 each