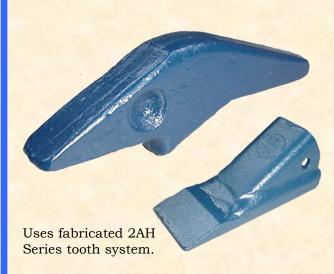

## H&L® TOOTH COMPANY

Factory Direct Made in Tulsa, Oklahoma

The "OEM" Weld-on adapter design

L-3288-BWS-2A

Loader Adapter 3.5#/1.58kgs.

H&L Tooth Company History since 1931: This small top mounted weld-on loader adapter was first designed and introduced in 1961. H&L's adapter was developed to fit the International Harvester Farm Equipment.

Today, the L-3288-BWS-2A is "out of production" with a few parts remaining in inventory. Very similar to the current L-2520-BW-2A Loader Adapter.

\$7.04 each