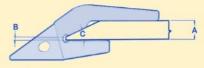

#### Weld on Series Adapters © H&L Too5th Company 2015

**1W STYLE** 

1CW STYLE

| Case<br>Number     | H&L<br>Number | Styles | A     | В     | С  |
|--------------------|---------------|--------|-------|-------|----|
| D48035             | 3473-W-23     | 1W     | 1.06" | 0.19" | 23 |
| B91262<br>7703990  | 2740-W-23     | 1W     | 1.06" | 0.19" | 23 |
| B900568<br>7704302 | 2740-AW-23    | 1W     | 0.91" | 0.19" | 23 |
| в900567            | 2740-MW-23    | 1W     | 0.91" | 0.25" | 23 |
| D48212<br>D91886   | 2740-ZW-23    | 1W     | 1.06" | 0.19" | 23 |
| D138157            | 2740-AFW-23   | 1W-AF  | 1.06" | 0.19" | 23 |
| ZJZ83423           | D-834-23      | 1CW    | 1.00" | 0.19" | 30 |
| в91340             | D-834-Y-23    | 1CW    | 1.00" | 0.19" | 23 |

#### Bolt on Series Adapters

1 Style

1A Style

| Case<br>Number    | H&L<br>Number | Styles | A     | В     | С  | D     | E     | F     | G     |
|-------------------|---------------|--------|-------|-------|----|-------|-------|-------|-------|
| D49586<br>7704803 | L-3445-23     | 1      | 0.81" | 0.19" | 23 | 2.25" | 3.00" | 6.48" | 0.69" |
| В91263            | L-2630-23     | 1A     | 1.09" | 0.12" | 23 | 3.06" | 4.25" | 8.00" | 0.56" |
| В91264            | L-3445-A-23   | 1      | 0.69" | 0.19" | 23 | 1.75" | 3.00" | 5.88" | 0.69" |
| В91265            | L-3445-D-23   | 1A     | 0.81" | 0.19" | 23 | 2.25" | 3.00" | 6.12" | 0.69" |
| L11678            | 230-110-00    | 1      | 1.06" | 0.19" | 30 | 2.25" | 3.25" | 6.50" | 0.69" |
| L16667            | 230-107-00    | 1      | 0.94" | 0.19" | 30 | 2.25" | 3.25" | 6.50" | 0.69" |
| L302016           | 230-112-06    | 1      | 1.19" | 0.44" | 30 | 2.38" | 2.38" | 5.75" | 0.56" |