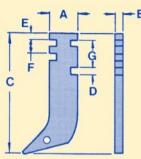

#### Bolt on Series Adapters

1 Style

1A Style

| Case<br>Number    | H&L<br>Number | Styles | A     | В     | С  | D     | E     | F     | G     |
|-------------------|---------------|--------|-------|-------|----|-------|-------|-------|-------|
| D49586<br>7704803 | L-3445-23     | 1      | 0.81" | 0.19" | 23 | 2.25" | 3.00" | 6.48" | 0.69" |
| В91263            | L-2630-23     | 1A     | 1.09" | 0.12" | 23 | 3.06" | 4.25" | 8.00" | 0.56" |
| В91264            | L-3445-A-23   | 1      | 0.69" | 0.19" | 23 | 1.75" | 3.00" | 5.88" | 0.69" |
| В91265            | L-3445-D-23   | 1A     | 0.81" | 0.19" | 23 | 2.25" | 3.00" | 6.12" | 0.69" |
| L11678            | 230-110-00    | 1      | 1.06" | 0.19" | 30 | 2.25" | 3.25" | 6.50" | 0.69" |
| L16667            | 230-107-00    | 1      | 0.94" | 0.19" | 30 | 2.25" | 3.25" | 6.50" | 0.69" |
| L302016           | 230-112-06    | 1      | 1.19" | 0.44" | 30 | 2.38" | 2.38" | 5.75" | 0.56" |

Bolt on Series Adapters

1 Style

1A Style

| Case<br>Number | H&L<br>Number | Styles | A     | В     | C  | D     | E     | F     | G     |
|----------------|---------------|--------|-------|-------|----|-------|-------|-------|-------|
| В91266         | L-3445-D-24   | 1A     | 0.81" | 0.19" | 23 | 2.25" | 3.00" | 6.12" | 0.69" |
| В91267         | L-3679-24     | 1A-COR | 1.06" | 0.62" | 23 | 2.75" | 3.75" | 7.85" | 0.81" |
| В91288         | L-3679-A-24   | 1A     | 1.06" | 0.41" | 23 | 2.75" | 3.75" | 7.85" | 0.81" |
| В91271         | L-2021-F-24   | Drott  | 0.81" | 0.28" | 25 | 3.38" | 3.00" | 7.38" | 0.69" |
| В91274         | 240-110-08    | 1      | 1.06" | 0.25" | 30 | 2.50" | 3.50" | 7.25" | 0.69" |
| В91278         | 240-112-06    | 1      | 1.31" | 0.44" | 30 | 2.50" | 3.50" | 7.25" | 0.69" |
| R33529         | 240-110-13    | 1      | 1.03" | 0.44" | 24 | 2.75" | 3.75" | 7.50" | 0.69" |
| В91272         | L-4108-BF-24  | 1B     | 1.00" | 0.19" | 23 | 2.46" | 3.50" | 7.00" | 0.69" |