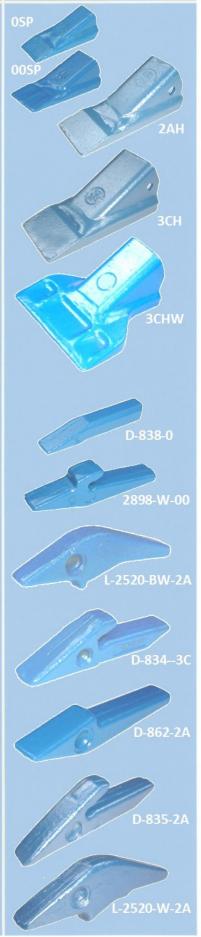

#### 0, 00, 2AH, 3CH Series

| Fabricated Teeth |               |                 |       |       |       |  |  |  |
|------------------|---------------|-----------------|-------|-------|-------|--|--|--|
| Case<br>Number   | H&L<br>Number | Tooth<br>Styles | A     | В     | С     |  |  |  |
| Н34546           | 0SP           | Sharp           | 2.56" | 1.12" | 1.12" |  |  |  |
| ZJZ00            | 00SP          | Sharp           | 3.36" | 1.44" | 1.44" |  |  |  |
| т41166           | 2AH           | Heavy           | 4.12" | 1.62" | 1.62" |  |  |  |
| D27748<br>D58593 | 3СН           | Heavy           | 5.00" | 2.25" | 2.25" |  |  |  |
| ZJZ3CW           | 3CHW          | Flared          | 5.00" | 4.50" | 2.25" |  |  |  |

#### 0, 00, 2AH, 3CH Series Adapters

|                   | D             |        |       |       |    |       |       |       |
|-------------------|---------------|--------|-------|-------|----|-------|-------|-------|
| Case<br>Number    | H&L<br>Number | Styles | A     | В     | С  | D     | E     | F     |
| D127918           | L-2520-BW-2A  | 1BW-1  | 0.81" | 0.19" | 22 | 5     | -     | 3.75" |
|                   | D-838-0       | 1CW-2  | 2     | -     | -  | _     | -     | 2.25" |
| н36657            | D-862-2A      | 1CW-2  | _     | -     | -  | 9     | -     | 4.00" |
|                   | 2898-W-00     | 1CW-1  | 0.50" | 0.19" | 20 | =     | -     | 3.00" |
| H61283<br>7704801 | D-835-2A      | 1CW-1  | 1.00" | 0.38" | 30 | 5     | -     | 4.06" |
| D26368<br>7704802 | D-834-3C      | 1CW-1  | 1.00" | 0.38" | 30 | -     | -     | 4.09" |
| т41165            | L-2520-W-2A   | 1BW-2  | 0.69" | 0.12" | 22 | 0.50" | 1.50" | 3.75" |