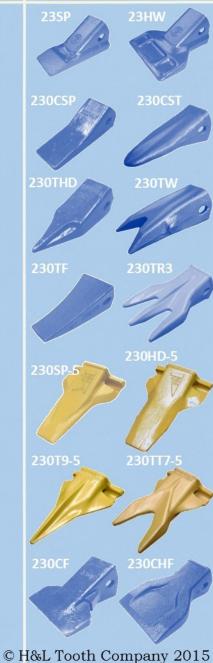

#### **Fabricated Teeth**

|                  |               |                 |       | 111111111111111111111111111111111111111 | 100   |
|------------------|---------------|-----------------|-------|-----------------------------------------|-------|
| Case<br>Number   | H&L<br>Number | Tooth<br>Styles | A     | В                                       | С     |
| D39093<br>D58590 | 23SP          | Sharp           | 5.06" | 2.25"                                   | 2.25" |
| ZJZ23W           | 23HW          | Flared          | 5.00" | 4.50"                                   | 2.25" |

#### **Cast Value Teeth**

|                | The state of the s |                 |       |       |       |  |  |  |  |  |
|----------------|--------------------------------------------------------------------------------------------------------------------------------------------------------------------------------------------------------------------------------------------------------------------------------------------------------------------------------------------------------------------------------------------------------------------------------------------------------------------------------------------------------------------------------------------------------------------------------------------------------------------------------------------------------------------------------------------------------------------------------------------------------------------------------------------------------------------------------------------------------------------------------------------------------------------------------------------------------------------------------------------------------------------------------------------------------------------------------------------------------------------------------------------------------------------------------------------------------------------------------------------------------------------------------------------------------------------------------------------------------------------------------------------------------------------------------------------------------------------------------------------------------------------------------------------------------------------------------------------------------------------------------------------------------------------------------------------------------------------------------------------------------------------------------------------------------------------------------------------------------------------------------------------------------------------------------------------------------------------------------------------------------------------------------------------------------------------------------------------------------------------------------|-----------------|-------|-------|-------|--|--|--|--|--|
| Case<br>Number | H&L<br>Number                                                                                                                                                                                                                                                                                                                                                                                                                                                                                                                                                                                                                                                                                                                                                                                                                                                                                                                                                                                                                                                                                                                                                                                                                                                                                                                                                                                                                                                                                                                                                                                                                                                                                                                                                                                                                                                                                                                                                                                                                                                                                                                  | Tooth<br>Styles | A     | В     | С     |  |  |  |  |  |
| 442677A1       | 230CSP                                                                                                                                                                                                                                                                                                                                                                                                                                                                                                                                                                                                                                                                                                                                                                                                                                                                                                                                                                                                                                                                                                                                                                                                                                                                                                                                                                                                                                                                                                                                                                                                                                                                                                                                                                                                                                                                                                                                                                                                                                                                                                                         | Sharp           | 6.00" | 2.25" | 2.25" |  |  |  |  |  |
| B96108         | 230CST                                                                                                                                                                                                                                                                                                                                                                                                                                                                                                                                                                                                                                                                                                                                                                                                                                                                                                                                                                                                                                                                                                                                                                                                                                                                                                                                                                                                                                                                                                                                                                                                                                                                                                                                                                                                                                                                                                                                                                                                                                                                                                                         | Star            | 6.25" | 0.38" | 2.25" |  |  |  |  |  |
| 251474         | 230THD                                                                                                                                                                                                                                                                                                                                                                                                                                                                                                                                                                                                                                                                                                                                                                                                                                                                                                                                                                                                                                                                                                                                                                                                                                                                                                                                                                                                                                                                                                                                                                                                                                                                                                                                                                                                                                                                                                                                                                                                                                                                                                                         | Single Tiger    | 6.25" | 0.25" | 2.25" |  |  |  |  |  |
| D140561        | 230TW                                                                                                                                                                                                                                                                                                                                                                                                                                                                                                                                                                                                                                                                                                                                                                                                                                                                                                                                                                                                                                                                                                                                                                                                                                                                                                                                                                                                                                                                                                                                                                                                                                                                                                                                                                                                                                                                                                                                                                                                                                                                                                                          | Twin Tiger      | 6.50" | 2.88" | 2.25" |  |  |  |  |  |
| Optional       | 230TF                                                                                                                                                                                                                                                                                                                                                                                                                                                                                                                                                                                                                                                                                                                                                                                                                                                                                                                                                                                                                                                                                                                                                                                                                                                                                                                                                                                                                                                                                                                                                                                                                                                                                                                                                                                                                                                                                                                                                                                                                                                                                                                          | Fangs           | 6.12" | 1.75" | 3.00" |  |  |  |  |  |
| Optional       | 230TR3                                                                                                                                                                                                                                                                                                                                                                                                                                                                                                                                                                                                                                                                                                                                                                                                                                                                                                                                                                                                                                                                                                                                                                                                                                                                                                                                                                                                                                                                                                                                                                                                                                                                                                                                                                                                                                                                                                                                                                                                                                                                                                                         | Triple Tiger    | 7.00" | 4.00" | 2.50" |  |  |  |  |  |
| Optional       | 230SP-5                                                                                                                                                                                                                                                                                                                                                                                                                                                                                                                                                                                                                                                                                                                                                                                                                                                                                                                                                                                                                                                                                                                                                                                                                                                                                                                                                                                                                                                                                                                                                                                                                                                                                                                                                                                                                                                                                                                                                                                                                                                                                                                        | Lip Saver       | 6.50" | 1.50" | 4.50" |  |  |  |  |  |
| Optional       | 230HD-5                                                                                                                                                                                                                                                                                                                                                                                                                                                                                                                                                                                                                                                                                                                                                                                                                                                                                                                                                                                                                                                                                                                                                                                                                                                                                                                                                                                                                                                                                                                                                                                                                                                                                                                                                                                                                                                                                                                                                                                                                                                                                                                        | Lip Saver       | 6.50" | 1.50" | 4.50" |  |  |  |  |  |
| Optional       | 230T9-5                                                                                                                                                                                                                                                                                                                                                                                                                                                                                                                                                                                                                                                                                                                                                                                                                                                                                                                                                                                                                                                                                                                                                                                                                                                                                                                                                                                                                                                                                                                                                                                                                                                                                                                                                                                                                                                                                                                                                                                                                                                                                                                        | Lip Saver       | 6.50" | 0.25" | 4.50" |  |  |  |  |  |
| Optional       | 230TT7-5                                                                                                                                                                                                                                                                                                                                                                                                                                                                                                                                                                                                                                                                                                                                                                                                                                                                                                                                                                                                                                                                                                                                                                                                                                                                                                                                                                                                                                                                                                                                                                                                                                                                                                                                                                                                                                                                                                                                                                                                                                                                                                                       | Lip Saver       | 6.50" | 3.25" | 4.50" |  |  |  |  |  |
| Optional       | 230CF                                                                                                                                                                                                                                                                                                                                                                                                                                                                                                                                                                                                                                                                                                                                                                                                                                                                                                                                                                                                                                                                                                                                                                                                                                                                                                                                                                                                                                                                                                                                                                                                                                                                                                                                                                                                                                                                                                                                                                                                                                                                                                                          | Flared          | 5.25" | 4.50" | 2.25" |  |  |  |  |  |
| Optional       | 230CHF                                                                                                                                                                                                                                                                                                                                                                                                                                                                                                                                                                                                                                                                                                                                                                                                                                                                                                                                                                                                                                                                                                                                                                                                                                                                                                                                                                                                                                                                                                                                                                                                                                                                                                                                                                                                                                                                                                                                                                                                                                                                                                                         | Flared          | 6.50" | 4.50" | 2.38" |  |  |  |  |  |
| Optional       | 230CHFC                                                                                                                                                                                                                                                                                                                                                                                                                                                                                                                                                                                                                                                                                                                                                                                                                                                                                                                                                                                                                                                                                                                                                                                                                                                                                                                                                                                                                                                                                                                                                                                                                                                                                                                                                                                                                                                                                                                                                                                                                                                                                                                        | Corner          |       |       |       |  |  |  |  |  |

#### **Uniforged Teeth**

| Case<br>Number     | H&L<br>Number | Tooth<br>Styles | A     | В     | С     |
|--------------------|---------------|-----------------|-------|-------|-------|
| D51750<br>442689A1 | 230SP         | Sharp           | 6.12" | 2.12" | 2.25" |
| D79100<br>87407887 | 230ST         | Star            | 6.25" | 0.25" | 2.38" |
| D80119             | 230T9         | Single Tiger    | 6.50" | 0.25" | 2.38" |
| D156045            | 230TT7        | Twin Tiger      | 6.75" | 3.00" | 2.38" |
| Optional           | 230CLAW       | Fangs           | 6.25" | 1.50" | 2.38" |
| Optional           | 230TTCLAW     | Fangs Twin      | 6.50" | 3.25" | 2.38" |
| Optional           | 230CTT        | Twin Tiger      | 6.25" | 2.75" | 2.38" |
| Optional           | 230F          | Flared          | 6.50" | 4.50" | 2.38" |