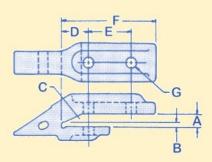

#### Bolt on Series Adapters

1 Style

1A Style

| Case<br>Number    | H&L<br>Number | Styles | A     | В     | С  | D     | E     | F     | G     |
|-------------------|---------------|--------|-------|-------|----|-------|-------|-------|-------|
| D49586<br>7704803 | L-3445-23     | 1      | 0.81" | 0.19" | 23 | 2.25" | 3.00" | 6.48" | 0.69" |
| В91263            | L-2630-23     | 1A     | 1.09" | 0.12" | 23 | 3.06" | 4.25" | 8.00" | 0.56" |
| В91264            | L-3445-A-23   | 1      | 0.69" | 0.19" | 23 | 1.75" | 3.00" | 5.88" | 0.69" |
| В91265            | L-3445-D-23   | 1A     | 0.81" | 0.19" | 23 | 2.25" | 3.00" | 6.12" | 0.69" |
| L11678            | 230-110-00    | 1      | 1.06" | 0.19" | 30 | 2.25" | 3.25" | 6.50" | 0.69" |
| L16667            | 230-107-00    | 1      | 0.94" | 0.19" | 30 | 2.25" | 3.25" | 6.50" | 0.69" |
| L302016           | 230-112-06    | 1      | 1.19" | 0.44" | 30 | 2.38" | 2.38" | 5.75" | 0.56" |

Bolt on Series Adapters

1 Style

1A Style

| Case<br>Number | H&L<br>Number | Styles | A     | В     | C  | D     | E     | F     | G     |
|----------------|---------------|--------|-------|-------|----|-------|-------|-------|-------|
| В91266         | L-3445-D-24   | 1A     | 0.81" | 0.19" | 23 | 2.25" | 3.00" | 6.12" | 0.69" |
| В91267         | L-3679-24     | 1A-COR | 1.06" | 0.62" | 23 | 2.75" | 3.75" | 7.85" | 0.81" |
| В91288         | L-3679-A-24   | 1A     | 1.06" | 0.41" | 23 | 2.75" | 3.75" | 7.85" | 0.81" |
| В91271         | L-2021-F-24   | Drott  | 0.81" | 0.28" | 25 | 3.38" | 3.00" | 7.38" | 0.69" |
| В91274         | 240-110-08    | 1      | 1.06" | 0.25" | 30 | 2.50" | 3.50" | 7.25" | 0.69" |
| В91278         | 240-112-06    | 1      | 1.31" | 0.44" | 30 | 2.50" | 3.50" | 7.25" | 0.69" |
| R33529         | 240-110-13    | 1      | 1.03" | 0.44" | 24 | 2.75" | 3.75" | 7.50" | 0.69" |
| В91272         | L-4108-BF-24  | 1B     | 1.00" | 0.19" | 23 | 2.46" | 3.50" | 7.00" | 0.69" |