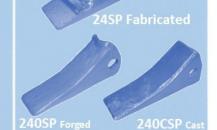

#### Fabicated, Cast and Forged Teeth

| Case<br>Number     | H&L<br>Number | Tooth<br>Styles | A     | В     | С     |
|--------------------|---------------|-----------------|-------|-------|-------|
| D39039<br>7703113  | 24SP          | Sharp           | 6.50" | 2.25" | 2.25" |
| L55608<br>87411607 | 240SP         | Sharp           | 7.25" | 2.20" | 2.20" |
| R54258             | 240ST         | Star            | 7.62" | 0.19" | 2.20" |
| L55608             | 240CSP        | Sharp           | 7.25" | 2.30" | 2.30" |
| 9624498            | 240CT         | Tiger           | 7.62" | 0.25" | 2.30" |