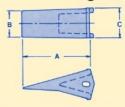

#### **Fabricated Teeth**

|                  |               |                 |       | 111111111111111111111111111111111111111 | 100   |
|------------------|---------------|-----------------|-------|-----------------------------------------|-------|
| Case<br>Number   | H&L<br>Number | Tooth<br>Styles | A     | В                                       | С     |
| D39093<br>D58590 | 23SP          | Sharp           | 5.06" | 2.25"                                   | 2.25" |
| ZJZ23W           | 23HW          | Flared          | 5.00" | 4.50"                                   | 2.25" |

#### **Cast Value Teeth**

|                | The state of the s |                 |       |       |       |  |  |  |  |  |
|----------------|--------------------------------------------------------------------------------------------------------------------------------------------------------------------------------------------------------------------------------------------------------------------------------------------------------------------------------------------------------------------------------------------------------------------------------------------------------------------------------------------------------------------------------------------------------------------------------------------------------------------------------------------------------------------------------------------------------------------------------------------------------------------------------------------------------------------------------------------------------------------------------------------------------------------------------------------------------------------------------------------------------------------------------------------------------------------------------------------------------------------------------------------------------------------------------------------------------------------------------------------------------------------------------------------------------------------------------------------------------------------------------------------------------------------------------------------------------------------------------------------------------------------------------------------------------------------------------------------------------------------------------------------------------------------------------------------------------------------------------------------------------------------------------------------------------------------------------------------------------------------------------------------------------------------------------------------------------------------------------------------------------------------------------------------------------------------------------------------------------------------------------|-----------------|-------|-------|-------|--|--|--|--|--|
| Case<br>Number | H&L<br>Number                                                                                                                                                                                                                                                                                                                                                                                                                                                                                                                                                                                                                                                                                                                                                                                                                                                                                                                                                                                                                                                                                                                                                                                                                                                                                                                                                                                                                                                                                                                                                                                                                                                                                                                                                                                                                                                                                                                                                                                                                                                                                                                  | Tooth<br>Styles | A     | В     | С     |  |  |  |  |  |
| 442677A1       | 230CSP                                                                                                                                                                                                                                                                                                                                                                                                                                                                                                                                                                                                                                                                                                                                                                                                                                                                                                                                                                                                                                                                                                                                                                                                                                                                                                                                                                                                                                                                                                                                                                                                                                                                                                                                                                                                                                                                                                                                                                                                                                                                                                                         | Sharp           | 6.00" | 2.25" | 2.25" |  |  |  |  |  |
| B96108         | 230CST                                                                                                                                                                                                                                                                                                                                                                                                                                                                                                                                                                                                                                                                                                                                                                                                                                                                                                                                                                                                                                                                                                                                                                                                                                                                                                                                                                                                                                                                                                                                                                                                                                                                                                                                                                                                                                                                                                                                                                                                                                                                                                                         | Star            | 6.25" | 0.38" | 2.25" |  |  |  |  |  |
| 251474         | 230THD                                                                                                                                                                                                                                                                                                                                                                                                                                                                                                                                                                                                                                                                                                                                                                                                                                                                                                                                                                                                                                                                                                                                                                                                                                                                                                                                                                                                                                                                                                                                                                                                                                                                                                                                                                                                                                                                                                                                                                                                                                                                                                                         | Single Tiger    | 6.25" | 0.25" | 2.25" |  |  |  |  |  |
| D140561        | 230TW                                                                                                                                                                                                                                                                                                                                                                                                                                                                                                                                                                                                                                                                                                                                                                                                                                                                                                                                                                                                                                                                                                                                                                                                                                                                                                                                                                                                                                                                                                                                                                                                                                                                                                                                                                                                                                                                                                                                                                                                                                                                                                                          | Twin Tiger      | 6.50" | 2.88" | 2.25" |  |  |  |  |  |
| Optional       | 230TF                                                                                                                                                                                                                                                                                                                                                                                                                                                                                                                                                                                                                                                                                                                                                                                                                                                                                                                                                                                                                                                                                                                                                                                                                                                                                                                                                                                                                                                                                                                                                                                                                                                                                                                                                                                                                                                                                                                                                                                                                                                                                                                          | Fangs           | 6.12" | 1.75" | 3.00" |  |  |  |  |  |
| Optional       | 230TR3                                                                                                                                                                                                                                                                                                                                                                                                                                                                                                                                                                                                                                                                                                                                                                                                                                                                                                                                                                                                                                                                                                                                                                                                                                                                                                                                                                                                                                                                                                                                                                                                                                                                                                                                                                                                                                                                                                                                                                                                                                                                                                                         | Triple Tiger    | 7.00" | 4.00" | 2.50" |  |  |  |  |  |
| Optional       | 230SP-5                                                                                                                                                                                                                                                                                                                                                                                                                                                                                                                                                                                                                                                                                                                                                                                                                                                                                                                                                                                                                                                                                                                                                                                                                                                                                                                                                                                                                                                                                                                                                                                                                                                                                                                                                                                                                                                                                                                                                                                                                                                                                                                        | Lip Saver       | 6.50" | 1.50" | 4.50" |  |  |  |  |  |
| Optional       | 230HD-5                                                                                                                                                                                                                                                                                                                                                                                                                                                                                                                                                                                                                                                                                                                                                                                                                                                                                                                                                                                                                                                                                                                                                                                                                                                                                                                                                                                                                                                                                                                                                                                                                                                                                                                                                                                                                                                                                                                                                                                                                                                                                                                        | Lip Saver       | 6.50" | 1.50" | 4.50" |  |  |  |  |  |
| Optional       | 230T9-5                                                                                                                                                                                                                                                                                                                                                                                                                                                                                                                                                                                                                                                                                                                                                                                                                                                                                                                                                                                                                                                                                                                                                                                                                                                                                                                                                                                                                                                                                                                                                                                                                                                                                                                                                                                                                                                                                                                                                                                                                                                                                                                        | Lip Saver       | 6.50" | 0.25" | 4.50" |  |  |  |  |  |
| Optional       | 230TT7-5                                                                                                                                                                                                                                                                                                                                                                                                                                                                                                                                                                                                                                                                                                                                                                                                                                                                                                                                                                                                                                                                                                                                                                                                                                                                                                                                                                                                                                                                                                                                                                                                                                                                                                                                                                                                                                                                                                                                                                                                                                                                                                                       | Lip Saver       | 6.50" | 3.25" | 4.50" |  |  |  |  |  |
| Optional       | 230CF                                                                                                                                                                                                                                                                                                                                                                                                                                                                                                                                                                                                                                                                                                                                                                                                                                                                                                                                                                                                                                                                                                                                                                                                                                                                                                                                                                                                                                                                                                                                                                                                                                                                                                                                                                                                                                                                                                                                                                                                                                                                                                                          | Flared          | 5.25" | 4.50" | 2.25" |  |  |  |  |  |
| Optional       | 230CHF                                                                                                                                                                                                                                                                                                                                                                                                                                                                                                                                                                                                                                                                                                                                                                                                                                                                                                                                                                                                                                                                                                                                                                                                                                                                                                                                                                                                                                                                                                                                                                                                                                                                                                                                                                                                                                                                                                                                                                                                                                                                                                                         | Flared          | 6.50" | 4.50" | 2.38" |  |  |  |  |  |
| Optional       | 230CHFC                                                                                                                                                                                                                                                                                                                                                                                                                                                                                                                                                                                                                                                                                                                                                                                                                                                                                                                                                                                                                                                                                                                                                                                                                                                                                                                                                                                                                                                                                                                                                                                                                                                                                                                                                                                                                                                                                                                                                                                                                                                                                                                        | Corner          |       |       |       |  |  |  |  |  |

#### **Uniforged Teeth**

| Case<br>Number     | H&L<br>Number | Tooth<br>Styles | A     | В     | С     |
|--------------------|---------------|-----------------|-------|-------|-------|
| D51750<br>442689A1 | 230SP         | Sharp           | 6.12" | 2.12" | 2.25" |
| D79100<br>87407887 | 230ST         | Star            | 6.25" | 0.25" | 2.38" |
| D80119             | 230T9         | Single Tiger    | 6.50" | 0.25" | 2.38" |
| D156045            | 230TT7        | Twin Tiger      | 6.75" | 3.00" | 2.38" |
| Optional           | 230CLAW       | Fangs           | 6.25" | 1.50" | 2.38" |
| Optional           | 230TTCLAW     | Fangs Twin      | 6.50" | 3.25" | 2.38" |
| Optional           | 230CTT        | Twin Tiger      | 6.25" | 2.75" | 2.38" |
| Optional           | 230F          | Flared          | 6.50" | 4.50" | 2.38" |