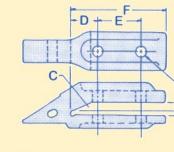

#### Weld on Series Adapters © H&L Too5th Company 2015

**1W STYLE** 

1CW STYLE

| Case<br>Number     | H&L<br>Number | Styles | A     | В     | С  |
|--------------------|---------------|--------|-------|-------|----|
| D48035             | 3473-W-23     | 1W     | 1.06" | 0.19" | 23 |
| B91262<br>7703990  | 2740-W-23     | 1W     | 1.06" | 0.19" | 23 |
| B900568<br>7704302 | 2740-AW-23    | 1W     | 0.91" | 0.19" | 23 |
| в900567            | 2740-MW-23    | 1W     | 0.91" | 0.25" | 23 |
| D48212<br>D91886   | 2740-ZW-23    | 1W     | 1.06" | 0.19" | 23 |
| D138157            | 2740-AFW-23   | 1W-AF  | 1.06" | 0.19" | 23 |
| ZJZ83423           | D-834-23      | 1CW    | 1.00" | 0.19" | 30 |
| в91340             | D-834-Y-23    | 1CW    | 1.00" | 0.19" | 23 |

1W Style Adapter

#### Weld on Series Adapter

**1W STYLE** 

| Case<br>Number       | H&L<br>Number | Styles | A     | В     | С  |
|----------------------|---------------|--------|-------|-------|----|
| ZJZ2740KW<br>7703112 | 2740-KW-24    | 1W     | 1.06" | 0.38" | 23 |