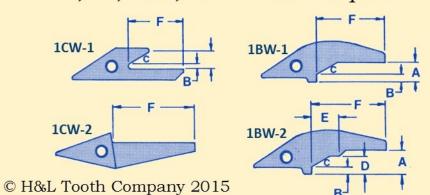

#### 0, 00, 2AH, 3CH Series Adapters

|                   | D             |        |       |       |    |       |       |       |
|-------------------|---------------|--------|-------|-------|----|-------|-------|-------|
| Case<br>Number    | H&L<br>Number | Styles | A     | В     | С  | D     | E     | F     |
| D127918           | L-2520-BW-2A  | 1BW-1  | 0.81" | 0.19" | 22 | 5     | -     | 3.75" |
|                   | D-838-0       | 1CW-2  | 2     | -     | -  | _     | -     | 2.25" |
| н36657            | D-862-2A      | 1CW-2  | _     | -     | -  | 9     | -     | 4.00" |
|                   | 2898-W-00     | 1CW-1  | 0.50" | 0.19" | 20 | =     | -     | 3.00" |
| H61283<br>7704801 | D-835-2A      | 1CW-1  | 1.00" | 0.38" | 30 | 5     | -     | 4.06" |
| D26368<br>7704802 | D-834-3C      | 1CW-1  | 1.00" | 0.38" | 30 | -     | -     | 4.09" |
| т41165            | L-2520-W-2A   | 1BW-2  | 0.69" | 0.12" | 22 | 0.50" | 1.50" | 3.75" |