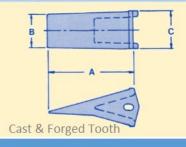

#### Fabricated, Cast and Forged Teeth

#### 23 and 230 Series

#### **Cast Value Teeth**

|                | The state of the s |                 |       |       |       |  |  |  |  |  |
|----------------|--------------------------------------------------------------------------------------------------------------------------------------------------------------------------------------------------------------------------------------------------------------------------------------------------------------------------------------------------------------------------------------------------------------------------------------------------------------------------------------------------------------------------------------------------------------------------------------------------------------------------------------------------------------------------------------------------------------------------------------------------------------------------------------------------------------------------------------------------------------------------------------------------------------------------------------------------------------------------------------------------------------------------------------------------------------------------------------------------------------------------------------------------------------------------------------------------------------------------------------------------------------------------------------------------------------------------------------------------------------------------------------------------------------------------------------------------------------------------------------------------------------------------------------------------------------------------------------------------------------------------------------------------------------------------------------------------------------------------------------------------------------------------------------------------------------------------------------------------------------------------------------------------------------------------------------------------------------------------------------------------------------------------------------------------------------------------------------------------------------------------------|-----------------|-------|-------|-------|--|--|--|--|--|
| Case<br>Number | H&L<br>Number                                                                                                                                                                                                                                                                                                                                                                                                                                                                                                                                                                                                                                                                                                                                                                                                                                                                                                                                                                                                                                                                                                                                                                                                                                                                                                                                                                                                                                                                                                                                                                                                                                                                                                                                                                                                                                                                                                                                                                                                                                                                                                                  | Tooth<br>Styles | A     | В     | С     |  |  |  |  |  |
| 442677A1       | 230CSP                                                                                                                                                                                                                                                                                                                                                                                                                                                                                                                                                                                                                                                                                                                                                                                                                                                                                                                                                                                                                                                                                                                                                                                                                                                                                                                                                                                                                                                                                                                                                                                                                                                                                                                                                                                                                                                                                                                                                                                                                                                                                                                         | Sharp           | 6.00" | 2.25" | 2.25" |  |  |  |  |  |
| B96108         | 230CST                                                                                                                                                                                                                                                                                                                                                                                                                                                                                                                                                                                                                                                                                                                                                                                                                                                                                                                                                                                                                                                                                                                                                                                                                                                                                                                                                                                                                                                                                                                                                                                                                                                                                                                                                                                                                                                                                                                                                                                                                                                                                                                         | Star            | 6.25" | 0.38" | 2.25" |  |  |  |  |  |
| 251474         | 230THD                                                                                                                                                                                                                                                                                                                                                                                                                                                                                                                                                                                                                                                                                                                                                                                                                                                                                                                                                                                                                                                                                                                                                                                                                                                                                                                                                                                                                                                                                                                                                                                                                                                                                                                                                                                                                                                                                                                                                                                                                                                                                                                         | Single Tiger    | 6.25" | 0.25" | 2.25" |  |  |  |  |  |
| D140561        | 230TW                                                                                                                                                                                                                                                                                                                                                                                                                                                                                                                                                                                                                                                                                                                                                                                                                                                                                                                                                                                                                                                                                                                                                                                                                                                                                                                                                                                                                                                                                                                                                                                                                                                                                                                                                                                                                                                                                                                                                                                                                                                                                                                          | Twin Tiger      | 6.50" | 2.88" | 2.25" |  |  |  |  |  |
| Optional       | 230TF                                                                                                                                                                                                                                                                                                                                                                                                                                                                                                                                                                                                                                                                                                                                                                                                                                                                                                                                                                                                                                                                                                                                                                                                                                                                                                                                                                                                                                                                                                                                                                                                                                                                                                                                                                                                                                                                                                                                                                                                                                                                                                                          | Fangs           | 6.12" | 1.75" | 3.00" |  |  |  |  |  |
| Optional       | 230TR3                                                                                                                                                                                                                                                                                                                                                                                                                                                                                                                                                                                                                                                                                                                                                                                                                                                                                                                                                                                                                                                                                                                                                                                                                                                                                                                                                                                                                                                                                                                                                                                                                                                                                                                                                                                                                                                                                                                                                                                                                                                                                                                         | Triple Tiger    | 7.00" | 4.00" | 2.50" |  |  |  |  |  |
| Optional       | 230SP-5                                                                                                                                                                                                                                                                                                                                                                                                                                                                                                                                                                                                                                                                                                                                                                                                                                                                                                                                                                                                                                                                                                                                                                                                                                                                                                                                                                                                                                                                                                                                                                                                                                                                                                                                                                                                                                                                                                                                                                                                                                                                                                                        | Lip Saver       | 6.50" | 1.50" | 4.50" |  |  |  |  |  |
| Optional       | 230HD-5                                                                                                                                                                                                                                                                                                                                                                                                                                                                                                                                                                                                                                                                                                                                                                                                                                                                                                                                                                                                                                                                                                                                                                                                                                                                                                                                                                                                                                                                                                                                                                                                                                                                                                                                                                                                                                                                                                                                                                                                                                                                                                                        | Lip Saver       | 6.50" | 1.50" | 4.50" |  |  |  |  |  |
| Optional       | 230T9-5                                                                                                                                                                                                                                                                                                                                                                                                                                                                                                                                                                                                                                                                                                                                                                                                                                                                                                                                                                                                                                                                                                                                                                                                                                                                                                                                                                                                                                                                                                                                                                                                                                                                                                                                                                                                                                                                                                                                                                                                                                                                                                                        | Lip Saver       | 6.50" | 0.25" | 4.50" |  |  |  |  |  |
| Optional       | 230TT7-5                                                                                                                                                                                                                                                                                                                                                                                                                                                                                                                                                                                                                                                                                                                                                                                                                                                                                                                                                                                                                                                                                                                                                                                                                                                                                                                                                                                                                                                                                                                                                                                                                                                                                                                                                                                                                                                                                                                                                                                                                                                                                                                       | Lip Saver       | 6.50" | 3.25" | 4.50" |  |  |  |  |  |
| Optional       | 230CF                                                                                                                                                                                                                                                                                                                                                                                                                                                                                                                                                                                                                                                                                                                                                                                                                                                                                                                                                                                                                                                                                                                                                                                                                                                                                                                                                                                                                                                                                                                                                                                                                                                                                                                                                                                                                                                                                                                                                                                                                                                                                                                          | Flared          | 5.25" | 4.50" | 2.25" |  |  |  |  |  |
| Optional       | 230CHF                                                                                                                                                                                                                                                                                                                                                                                                                                                                                                                                                                                                                                                                                                                                                                                                                                                                                                                                                                                                                                                                                                                                                                                                                                                                                                                                                                                                                                                                                                                                                                                                                                                                                                                                                                                                                                                                                                                                                                                                                                                                                                                         | Flared          | 6.50" | 4.50" | 2.38" |  |  |  |  |  |
| Optional       | 230CHFC                                                                                                                                                                                                                                                                                                                                                                                                                                                                                                                                                                                                                                                                                                                                                                                                                                                                                                                                                                                                                                                                                                                                                                                                                                                                                                                                                                                                                                                                                                                                                                                                                                                                                                                                                                                                                                                                                                                                                                                                                                                                                                                        | Corner          |       |       |       |  |  |  |  |  |