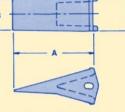

#### **Fabricated Teeth**

|                  |               |                 |       | 111111111111111111111111111111111111111 | 100   |
|------------------|---------------|-----------------|-------|-----------------------------------------|-------|
| Case<br>Number   | H&L<br>Number | Tooth<br>Styles | A     | В                                       | С     |
| D39093<br>D58590 | 23SP          | Sharp           | 5.06" | 2.25"                                   | 2.25" |
| ZJZ23W           | 23HW          | Flared          | 5.00" | 4.50"                                   | 2.25" |

#### **Cast Value Teeth**

|                | The state of the s |                 |       |       |       |  |  |  |  |  |
|----------------|--------------------------------------------------------------------------------------------------------------------------------------------------------------------------------------------------------------------------------------------------------------------------------------------------------------------------------------------------------------------------------------------------------------------------------------------------------------------------------------------------------------------------------------------------------------------------------------------------------------------------------------------------------------------------------------------------------------------------------------------------------------------------------------------------------------------------------------------------------------------------------------------------------------------------------------------------------------------------------------------------------------------------------------------------------------------------------------------------------------------------------------------------------------------------------------------------------------------------------------------------------------------------------------------------------------------------------------------------------------------------------------------------------------------------------------------------------------------------------------------------------------------------------------------------------------------------------------------------------------------------------------------------------------------------------------------------------------------------------------------------------------------------------------------------------------------------------------------------------------------------------------------------------------------------------------------------------------------------------------------------------------------------------------------------------------------------------------------------------------------------------|-----------------|-------|-------|-------|--|--|--|--|--|
| Case<br>Number | H&L<br>Number                                                                                                                                                                                                                                                                                                                                                                                                                                                                                                                                                                                                                                                                                                                                                                                                                                                                                                                                                                                                                                                                                                                                                                                                                                                                                                                                                                                                                                                                                                                                                                                                                                                                                                                                                                                                                                                                                                                                                                                                                                                                                                                  | Tooth<br>Styles | A     | В     | С     |  |  |  |  |  |
| 442677A1       | 230CSP                                                                                                                                                                                                                                                                                                                                                                                                                                                                                                                                                                                                                                                                                                                                                                                                                                                                                                                                                                                                                                                                                                                                                                                                                                                                                                                                                                                                                                                                                                                                                                                                                                                                                                                                                                                                                                                                                                                                                                                                                                                                                                                         | Sharp           | 6.00" | 2.25" | 2.25" |  |  |  |  |  |
| B96108         | 230CST                                                                                                                                                                                                                                                                                                                                                                                                                                                                                                                                                                                                                                                                                                                                                                                                                                                                                                                                                                                                                                                                                                                                                                                                                                                                                                                                                                                                                                                                                                                                                                                                                                                                                                                                                                                                                                                                                                                                                                                                                                                                                                                         | Star            | 6.25" | 0.38" | 2.25" |  |  |  |  |  |
| 251474         | 230THD                                                                                                                                                                                                                                                                                                                                                                                                                                                                                                                                                                                                                                                                                                                                                                                                                                                                                                                                                                                                                                                                                                                                                                                                                                                                                                                                                                                                                                                                                                                                                                                                                                                                                                                                                                                                                                                                                                                                                                                                                                                                                                                         | Single Tiger    | 6.25" | 0.25" | 2.25" |  |  |  |  |  |
| D140561        | 230TW                                                                                                                                                                                                                                                                                                                                                                                                                                                                                                                                                                                                                                                                                                                                                                                                                                                                                                                                                                                                                                                                                                                                                                                                                                                                                                                                                                                                                                                                                                                                                                                                                                                                                                                                                                                                                                                                                                                                                                                                                                                                                                                          | Twin Tiger      | 6.50" | 2.88" | 2.25" |  |  |  |  |  |
| Optional       | 230TF                                                                                                                                                                                                                                                                                                                                                                                                                                                                                                                                                                                                                                                                                                                                                                                                                                                                                                                                                                                                                                                                                                                                                                                                                                                                                                                                                                                                                                                                                                                                                                                                                                                                                                                                                                                                                                                                                                                                                                                                                                                                                                                          | Fangs           | 6.12" | 1.75" | 3.00" |  |  |  |  |  |
| Optional       | 230TR3                                                                                                                                                                                                                                                                                                                                                                                                                                                                                                                                                                                                                                                                                                                                                                                                                                                                                                                                                                                                                                                                                                                                                                                                                                                                                                                                                                                                                                                                                                                                                                                                                                                                                                                                                                                                                                                                                                                                                                                                                                                                                                                         | Triple Tiger    | 7.00" | 4.00" | 2.50" |  |  |  |  |  |
| Optional       | 230SP-5                                                                                                                                                                                                                                                                                                                                                                                                                                                                                                                                                                                                                                                                                                                                                                                                                                                                                                                                                                                                                                                                                                                                                                                                                                                                                                                                                                                                                                                                                                                                                                                                                                                                                                                                                                                                                                                                                                                                                                                                                                                                                                                        | Lip Saver       | 6.50" | 1.50" | 4.50" |  |  |  |  |  |
| Optional       | 230HD-5                                                                                                                                                                                                                                                                                                                                                                                                                                                                                                                                                                                                                                                                                                                                                                                                                                                                                                                                                                                                                                                                                                                                                                                                                                                                                                                                                                                                                                                                                                                                                                                                                                                                                                                                                                                                                                                                                                                                                                                                                                                                                                                        | Lip Saver       | 6.50" | 1.50" | 4.50" |  |  |  |  |  |
| Optional       | 230T9-5                                                                                                                                                                                                                                                                                                                                                                                                                                                                                                                                                                                                                                                                                                                                                                                                                                                                                                                                                                                                                                                                                                                                                                                                                                                                                                                                                                                                                                                                                                                                                                                                                                                                                                                                                                                                                                                                                                                                                                                                                                                                                                                        | Lip Saver       | 6.50" | 0.25" | 4.50" |  |  |  |  |  |
| Optional       | 230TT7-5                                                                                                                                                                                                                                                                                                                                                                                                                                                                                                                                                                                                                                                                                                                                                                                                                                                                                                                                                                                                                                                                                                                                                                                                                                                                                                                                                                                                                                                                                                                                                                                                                                                                                                                                                                                                                                                                                                                                                                                                                                                                                                                       | Lip Saver       | 6.50" | 3.25" | 4.50" |  |  |  |  |  |
| Optional       | 230CF                                                                                                                                                                                                                                                                                                                                                                                                                                                                                                                                                                                                                                                                                                                                                                                                                                                                                                                                                                                                                                                                                                                                                                                                                                                                                                                                                                                                                                                                                                                                                                                                                                                                                                                                                                                                                                                                                                                                                                                                                                                                                                                          | Flared          | 5.25" | 4.50" | 2.25" |  |  |  |  |  |
| Optional       | 230CHF                                                                                                                                                                                                                                                                                                                                                                                                                                                                                                                                                                                                                                                                                                                                                                                                                                                                                                                                                                                                                                                                                                                                                                                                                                                                                                                                                                                                                                                                                                                                                                                                                                                                                                                                                                                                                                                                                                                                                                                                                                                                                                                         | Flared          | 6.50" | 4.50" | 2.38" |  |  |  |  |  |
| Optional       | 230CHFC                                                                                                                                                                                                                                                                                                                                                                                                                                                                                                                                                                                                                                                                                                                                                                                                                                                                                                                                                                                                                                                                                                                                                                                                                                                                                                                                                                                                                                                                                                                                                                                                                                                                                                                                                                                                                                                                                                                                                                                                                                                                                                                        | Corner          |       |       |       |  |  |  |  |  |

#### **Uniforged Teeth**

| Case<br>Number     | H&L<br>Number | Tooth<br>Styles | A     | В     | С     |
|--------------------|---------------|-----------------|-------|-------|-------|
| D51750<br>442689A1 | 230SP         | Sharp           | 6.12" | 2.12" | 2.25" |
| D79100<br>87407887 | 230ST         | Star            | 6.25" | 0.25" | 2.38" |
| D80119             | 230T9         | Single Tiger    | 6.50" | 0.25" | 2.38" |
| D156045            | 230TT7        | Twin Tiger      | 6.75" | 3.00" | 2.38" |
| Optional           | 230CLAW       | Fangs           | 6.25" | 1.50" | 2.38" |
| Optional           | 230TTCLAW     | Fangs Twin      | 6.50" | 3.25" | 2.38" |
| Optional           | 230CTT        | Twin Tiger      | 6.25" | 2.75" | 2.38" |
| Optional           | 230F          | Flared          | 6.50" | 4.50" | 2.38" |