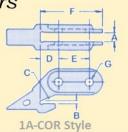

Bolt on Series Adapters

1 Style

1A Style

| Case<br>Number | H&L<br>Number | Styles | A     | В     | C  | D     | E     | F     | G     |
|----------------|---------------|--------|-------|-------|----|-------|-------|-------|-------|
| В91266         | L-3445-D-24   | 1A     | 0.81" | 0.19" | 23 | 2.25" | 3.00" | 6.12" | 0.69" |
| В91267         | L-3679-24     | 1A-COR | 1.06" | 0.62" | 23 | 2.75" | 3.75" | 7.85" | 0.81" |
| В91288         | L-3679-A-24   | 1A     | 1.06" | 0.41" | 23 | 2.75" | 3.75" | 7.85" | 0.81" |
| В91271         | L-2021-F-24   | Drott  | 0.81" | 0.28" | 25 | 3.38" | 3.00" | 7.38" | 0.69" |
| В91274         | 240-110-08    | 1      | 1.06" | 0.25" | 30 | 2.50" | 3.50" | 7.25" | 0.69" |
| В91278         | 240-112-06    | 1      | 1.31" | 0.44" | 30 | 2.50" | 3.50" | 7.25" | 0.69" |
| R33529         | 240-110-13    | 1      | 1.03" | 0.44" | 24 | 2.75" | 3.75" | 7.50" | 0.69" |
| В91272         | L-4108-BF-24  | 1B     | 1.00" | 0.19" | 23 | 2.46" | 3.50" | 7.00" | 0.69" |

© H&L Tooth Company 2015

1W Style Adapter

1B Style Bolt on Adapter

Drott Style Adapter

1 Style Bolt on Adapter

1A Style Bolt on Adapte