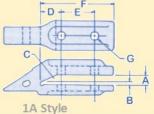

#### Bolt on Series Adapters

1 Style

1A Style

| Case<br>Number    | H&L<br>Number | Styles | A     | В     | С  | D     | E     | F     | G     |
|-------------------|---------------|--------|-------|-------|----|-------|-------|-------|-------|
| D49586<br>7704803 | L-3445-23     | 1      | 0.81" | 0.19" | 23 | 2.25" | 3.00" | 6.48" | 0.69" |
| В91263            | L-2630-23     | 1A     | 1.09" | 0.12" | 23 | 3.06" | 4.25" | 8.00" | 0.56" |
| В91264            | L-3445-A-23   | 1      | 0.69" | 0.19" | 23 | 1.75" | 3.00" | 5.88" | 0.69" |
| В91265            | L-3445-D-23   | 1A     | 0.81" | 0.19" | 23 | 2.25" | 3.00" | 6.12" | 0.69" |
| L11678            | 230-110-00    | 1      | 1.06" | 0.19" | 30 | 2.25" | 3.25" | 6.50" | 0.69" |
| L16667            | 230-107-00    | 1      | 0.94" | 0.19" | 30 | 2.25" | 3.25" | 6.50" | 0.69" |
| L302016           | 230-112-06    | 1      | 1.19" | 0.44" | 30 | 2.38" | 2.38" | 5.75" | 0.56" |

Bolt on Series Adapters

1 Style

1A Style

| Case<br>Number | H&L<br>Number | Styles | A     | В     | C  | D     | E     | F     | G     |
|----------------|---------------|--------|-------|-------|----|-------|-------|-------|-------|
| В91266         | L-3445-D-24   | 1A     | 0.81" | 0.19" | 23 | 2.25" | 3.00" | 6.12" | 0.69" |
| В91267         | L-3679-24     | 1A-COR | 1.06" | 0.62" | 23 | 2.75" | 3.75" | 7.85" | 0.81" |
| В91288         | L-3679-A-24   | 1A     | 1.06" | 0.41" | 23 | 2.75" | 3.75" | 7.85" | 0.81" |
| В91271         | L-2021-F-24   | Drott  | 0.81" | 0.28" | 25 | 3.38" | 3.00" | 7.38" | 0.69" |
| В91274         | 240-110-08    | 1      | 1.06" | 0.25" | 30 | 2.50" | 3.50" | 7.25" | 0.69" |
| В91278         | 240-112-06    | 1      | 1.31" | 0.44" | 30 | 2.50" | 3.50" | 7.25" | 0.69" |
| R33529         | 240-110-13    | 1      | 1.03" | 0.44" | 24 | 2.75" | 3.75" | 7.50" | 0.69" |
| В91272         | L-4108-BF-24  | 1B     | 1.00" | 0.19" | 23 | 2.46" | 3.50" | 7.00" | 0.69" |