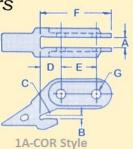

#### Bolt on Series Adapters

1 Style

1A Style

| Case<br>Number    | H&L<br>Number | Styles | A     | В     | С  | D     | E     | F     | G     |
|-------------------|---------------|--------|-------|-------|----|-------|-------|-------|-------|
| D49586<br>7704803 | L-3445-23     | 1      | 0.81" | 0.19" | 23 | 2.25" | 3.00" | 6.48" | 0.69" |
| В91263            | L-2630-23     | 1A     | 1.09" | 0.12" | 23 | 3.06" | 4.25" | 8.00" | 0.56" |
| В91264            | L-3445-A-23   | 1      | 0.69" | 0.19" | 23 | 1.75" | 3.00" | 5.88" | 0.69" |
| В91265            | L-3445-D-23   | 1A     | 0.81" | 0.19" | 23 | 2.25" | 3.00" | 6.12" | 0.69" |
| L11678            | 230-110-00    | 1      | 1.06" | 0.19" | 30 | 2.25" | 3.25" | 6.50" | 0.69" |
| L16667            | 230-107-00    | 1      | 0.94" | 0.19" | 30 | 2.25" | 3.25" | 6.50" | 0.69" |
| L302016           | 230-112-06    | 1      | 1.19" | 0.44" | 30 | 2.38" | 2.38" | 5.75" | 0.56" |