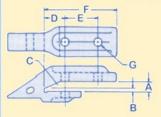

#### Bolt on Series Adapters

1 Style

1A Style

| Case<br>Number    | H&L<br>Number | Styles | A     | В     | С  | D     | E     | F     | G     |
|-------------------|---------------|--------|-------|-------|----|-------|-------|-------|-------|
| D49586<br>7704803 | L-3445-23     | 1      | 0.81" | 0.19" | 23 | 2.25" | 3.00" | 6.48" | 0.69" |
| В91263            | L-2630-23     | 1A     | 1.09" | 0.12" | 23 | 3.06" | 4.25" | 8.00" | 0.56" |
| В91264            | L-3445-A-23   | 1      | 0.69" | 0.19" | 23 | 1.75" | 3.00" | 5.88" | 0.69" |
| В91265            | L-3445-D-23   | 1A     | 0.81" | 0.19" | 23 | 2.25" | 3.00" | 6.12" | 0.69" |
| L11678            | 230-110-00    | 1      | 1.06" | 0.19" | 30 | 2.25" | 3.25" | 6.50" | 0.69" |
| L16667            | 230-107-00    | 1      | 0.94" | 0.19" | 30 | 2.25" | 3.25" | 6.50" | 0.69" |
| L302016           | 230-112-06    | 1      | 1.19" | 0.44" | 30 | 2.38" | 2.38" | 5.75" | 0.56" |

Bolt on Series Adapters

1 Style

1A Style

| Case<br>Number | H&L<br>Number | Styles | A     | В     | C  | D     | E     | F     | G     |
|----------------|---------------|--------|-------|-------|----|-------|-------|-------|-------|
| В91266         | L-3445-D-24   | 1A     | 0.81" | 0.19" | 23 | 2.25" | 3.00" | 6.12" | 0.69" |
| В91267         | L-3679-24     | 1A-COR | 1.06" | 0.62" | 23 | 2.75" | 3.75" | 7.85" | 0.81" |
| В91288         | L-3679-A-24   | 1A     | 1.06" | 0.41" | 23 | 2.75" | 3.75" | 7.85" | 0.81" |
| В91271         | L-2021-F-24   | Drott  | 0.81" | 0.28" | 25 | 3.38" | 3.00" | 7.38" | 0.69" |
| В91274         | 240-110-08    | 1      | 1.06" | 0.25" | 30 | 2.50" | 3.50" | 7.25" | 0.69" |
| В91278         | 240-112-06    | 1      | 1.31" | 0.44" | 30 | 2.50" | 3.50" | 7.25" | 0.69" |
| R33529         | 240-110-13    | 1      | 1.03" | 0.44" | 24 | 2.75" | 3.75" | 7.50" | 0.69" |
| В91272         | L-4108-BF-24  | 1B     | 1.00" | 0.19" | 23 | 2.46" | 3.50" | 7.00" | 0.69" |