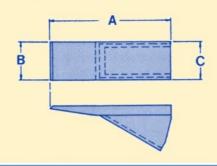

#### Fabricated Teeth

#### 0, 00, 2AH, 3CH Series

| Fabricated Teeth |               |                 |       |       |       |  |  |  |
|------------------|---------------|-----------------|-------|-------|-------|--|--|--|
| Case<br>Number   | H&L<br>Number | Tooth<br>Styles | A     | В     | С     |  |  |  |
| Н34546           | 0SP           | Sharp           | 2.56" | 1.12" | 1.12" |  |  |  |
| ZJZ00            | 00SP          | Sharp           | 3.36" | 1.44" | 1.44" |  |  |  |
| т41166           | 2AH           | Heavy           | 4.12" | 1.62" | 1.62" |  |  |  |
| D27748<br>D58593 | 3СН           | Heavy           | 5.00" | 2.25" | 2.25" |  |  |  |
| ZJZ3CW           | 3CHW          | Flared          | 5.00" | 4.50" | 2.25" |  |  |  |