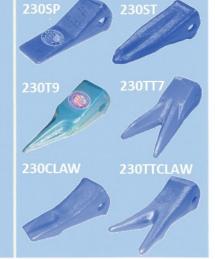

#### **Uniforged Teeth**

| Case<br>Number     | H&L<br>Number | Tooth<br>Styles | A     | В     | С     |
|--------------------|---------------|-----------------|-------|-------|-------|
| D51750<br>442689A1 | 230SP         | Sharp           | 6.12" | 2.12" | 2.25" |
| D79100<br>87407887 | 230ST         | Star            | 6.25" | 0.25" | 2.38" |
| D80119             | 230T9         | Single Tiger    | 6.50" | 0.25" | 2.38" |
| D156045            | 230TT7        | Twin Tiger      | 6.75" | 3.00" | 2.38" |
| Optional           | 230CLAW       | Fangs           | 6.25" | 1.50" | 2.38" |
| Optional           | 230TTCLAW     | Fangs Twin      | 6.50" | 3.25" | 2.38" |
| Optional           | 230CTT        | Twin Tiger      | 6.25" | 2.75" | 2.38" |
| Optional           | 230F          | Flared          | 6.50" | 4.50" | 2.38" |