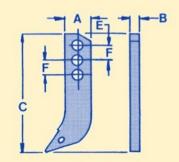

#### 0, 00, 2AH, 3CH Series

| Fabricated Teeth |               |                 |       |       |       |  |  |  |
|------------------|---------------|-----------------|-------|-------|-------|--|--|--|
| Case<br>Number   | H&L<br>Number | Tooth<br>Styles | A     | В     | С     |  |  |  |
| Н34546           | 0SP           | Sharp           | 2.56" | 1.12" | 1.12" |  |  |  |
| ZJZ00            | 00SP          | Sharp           | 3.36" | 1.44" | 1.44" |  |  |  |
| т41166           | 2AH           | Heavy           | 4.12" | 1.62" | 1.62" |  |  |  |
| D27748<br>D58593 | 3СН           | Heavy           | 5.00" | 2.25" | 2.25" |  |  |  |
| ZJZ3CW           | 3CHW          | Flared          | 5.00" | 4.50" | 2.25" |  |  |  |

#### 0, 00, 2AH, 3CH Series Adapters

|                   | D             |        |       |       |    |       |       |       |
|-------------------|---------------|--------|-------|-------|----|-------|-------|-------|
| Case<br>Number    | H&L<br>Number | Styles | A     | В     | С  | D     | E     | F     |
| D127918           | L-2520-BW-2A  | 1BW-1  | 0.81" | 0.19" | 22 | 5     | -     | 3.75" |
|                   | D-838-0       | 1CW-2  | 2     | -     | -  | _     | -     | 2.25" |
| н36657            | D-862-2A      | 1CW-2  | _     | -     | -  | 9     | -     | 4.00" |
|                   | 2898-W-00     | 1CW-1  | 0.50" | 0.19" | 20 | =     | -     | 3.00" |
| H61283<br>7704801 | D-835-2A      | 1CW-1  | 1.00" | 0.38" | 30 | 5     | -     | 4.06" |
| D26368<br>7704802 | D-834-3C      | 1CW-1  | 1.00" | 0.38" | 30 | -     | -     | 4.09" |
| т41165            | L-2520-W-2A   | 1BW-2  | 0.69" | 0.12" | 22 | 0.50" | 1.50" | 3.75" |

#### **Fabricated Teeth**

|                  |               |                 |       | 111111111111111111111111111111111111111 | 100   |
|------------------|---------------|-----------------|-------|-----------------------------------------|-------|
| Case<br>Number   | H&L<br>Number | Tooth<br>Styles | A     | В                                       | С     |
| D39093<br>D58590 | 23SP          | Sharp           | 5.06" | 2.25"                                   | 2.25" |
| ZJZ23W           | 23HW          | Flared          | 5.00" | 4.50"                                   | 2.25" |

#### **Cast Value Teeth**

|                | The state of the s |                 |       |       |       |  |  |  |  |  |
|----------------|--------------------------------------------------------------------------------------------------------------------------------------------------------------------------------------------------------------------------------------------------------------------------------------------------------------------------------------------------------------------------------------------------------------------------------------------------------------------------------------------------------------------------------------------------------------------------------------------------------------------------------------------------------------------------------------------------------------------------------------------------------------------------------------------------------------------------------------------------------------------------------------------------------------------------------------------------------------------------------------------------------------------------------------------------------------------------------------------------------------------------------------------------------------------------------------------------------------------------------------------------------------------------------------------------------------------------------------------------------------------------------------------------------------------------------------------------------------------------------------------------------------------------------------------------------------------------------------------------------------------------------------------------------------------------------------------------------------------------------------------------------------------------------------------------------------------------------------------------------------------------------------------------------------------------------------------------------------------------------------------------------------------------------------------------------------------------------------------------------------------------------|-----------------|-------|-------|-------|--|--|--|--|--|
| Case<br>Number | H&L<br>Number                                                                                                                                                                                                                                                                                                                                                                                                                                                                                                                                                                                                                                                                                                                                                                                                                                                                                                                                                                                                                                                                                                                                                                                                                                                                                                                                                                                                                                                                                                                                                                                                                                                                                                                                                                                                                                                                                                                                                                                                                                                                                                                  | Tooth<br>Styles | A     | В     | С     |  |  |  |  |  |
| 442677A1       | 230CSP                                                                                                                                                                                                                                                                                                                                                                                                                                                                                                                                                                                                                                                                                                                                                                                                                                                                                                                                                                                                                                                                                                                                                                                                                                                                                                                                                                                                                                                                                                                                                                                                                                                                                                                                                                                                                                                                                                                                                                                                                                                                                                                         | Sharp           | 6.00" | 2.25" | 2.25" |  |  |  |  |  |
| B96108         | 230CST                                                                                                                                                                                                                                                                                                                                                                                                                                                                                                                                                                                                                                                                                                                                                                                                                                                                                                                                                                                                                                                                                                                                                                                                                                                                                                                                                                                                                                                                                                                                                                                                                                                                                                                                                                                                                                                                                                                                                                                                                                                                                                                         | Star            | 6.25" | 0.38" | 2.25" |  |  |  |  |  |
| 251474         | 230THD                                                                                                                                                                                                                                                                                                                                                                                                                                                                                                                                                                                                                                                                                                                                                                                                                                                                                                                                                                                                                                                                                                                                                                                                                                                                                                                                                                                                                                                                                                                                                                                                                                                                                                                                                                                                                                                                                                                                                                                                                                                                                                                         | Single Tiger    | 6.25" | 0.25" | 2.25" |  |  |  |  |  |
| D140561        | 230TW                                                                                                                                                                                                                                                                                                                                                                                                                                                                                                                                                                                                                                                                                                                                                                                                                                                                                                                                                                                                                                                                                                                                                                                                                                                                                                                                                                                                                                                                                                                                                                                                                                                                                                                                                                                                                                                                                                                                                                                                                                                                                                                          | Twin Tiger      | 6.50" | 2.88" | 2.25" |  |  |  |  |  |
| Optional       | 230TF                                                                                                                                                                                                                                                                                                                                                                                                                                                                                                                                                                                                                                                                                                                                                                                                                                                                                                                                                                                                                                                                                                                                                                                                                                                                                                                                                                                                                                                                                                                                                                                                                                                                                                                                                                                                                                                                                                                                                                                                                                                                                                                          | Fangs           | 6.12" | 1.75" | 3.00" |  |  |  |  |  |
| Optional       | 230TR3                                                                                                                                                                                                                                                                                                                                                                                                                                                                                                                                                                                                                                                                                                                                                                                                                                                                                                                                                                                                                                                                                                                                                                                                                                                                                                                                                                                                                                                                                                                                                                                                                                                                                                                                                                                                                                                                                                                                                                                                                                                                                                                         | Triple Tiger    | 7.00" | 4.00" | 2.50" |  |  |  |  |  |
| Optional       | 230SP-5                                                                                                                                                                                                                                                                                                                                                                                                                                                                                                                                                                                                                                                                                                                                                                                                                                                                                                                                                                                                                                                                                                                                                                                                                                                                                                                                                                                                                                                                                                                                                                                                                                                                                                                                                                                                                                                                                                                                                                                                                                                                                                                        | Lip Saver       | 6.50" | 1.50" | 4.50" |  |  |  |  |  |
| Optional       | 230HD-5                                                                                                                                                                                                                                                                                                                                                                                                                                                                                                                                                                                                                                                                                                                                                                                                                                                                                                                                                                                                                                                                                                                                                                                                                                                                                                                                                                                                                                                                                                                                                                                                                                                                                                                                                                                                                                                                                                                                                                                                                                                                                                                        | Lip Saver       | 6.50" | 1.50" | 4.50" |  |  |  |  |  |
| Optional       | 230T9-5                                                                                                                                                                                                                                                                                                                                                                                                                                                                                                                                                                                                                                                                                                                                                                                                                                                                                                                                                                                                                                                                                                                                                                                                                                                                                                                                                                                                                                                                                                                                                                                                                                                                                                                                                                                                                                                                                                                                                                                                                                                                                                                        | Lip Saver       | 6.50" | 0.25" | 4.50" |  |  |  |  |  |
| Optional       | 230TT7-5                                                                                                                                                                                                                                                                                                                                                                                                                                                                                                                                                                                                                                                                                                                                                                                                                                                                                                                                                                                                                                                                                                                                                                                                                                                                                                                                                                                                                                                                                                                                                                                                                                                                                                                                                                                                                                                                                                                                                                                                                                                                                                                       | Lip Saver       | 6.50" | 3.25" | 4.50" |  |  |  |  |  |
| Optional       | 230CF                                                                                                                                                                                                                                                                                                                                                                                                                                                                                                                                                                                                                                                                                                                                                                                                                                                                                                                                                                                                                                                                                                                                                                                                                                                                                                                                                                                                                                                                                                                                                                                                                                                                                                                                                                                                                                                                                                                                                                                                                                                                                                                          | Flared          | 5.25" | 4.50" | 2.25" |  |  |  |  |  |
| Optional       | 230CHF                                                                                                                                                                                                                                                                                                                                                                                                                                                                                                                                                                                                                                                                                                                                                                                                                                                                                                                                                                                                                                                                                                                                                                                                                                                                                                                                                                                                                                                                                                                                                                                                                                                                                                                                                                                                                                                                                                                                                                                                                                                                                                                         | Flared          | 6.50" | 4.50" | 2.38" |  |  |  |  |  |
| Optional       | 230CHFC                                                                                                                                                                                                                                                                                                                                                                                                                                                                                                                                                                                                                                                                                                                                                                                                                                                                                                                                                                                                                                                                                                                                                                                                                                                                                                                                                                                                                                                                                                                                                                                                                                                                                                                                                                                                                                                                                                                                                                                                                                                                                                                        | Corner          |       |       |       |  |  |  |  |  |

#### **Uniforged Teeth**

| Case<br>Number     | H&L<br>Number | Tooth<br>Styles | A     | В     | С     |
|--------------------|---------------|-----------------|-------|-------|-------|
| D51750<br>442689A1 | 230SP         | Sharp           | 6.12" | 2.12" | 2.25" |
| D79100<br>87407887 | 230ST         | Star            | 6.25" | 0.25" | 2.38" |
| D80119             | 230T9         | Single Tiger    | 6.50" | 0.25" | 2.38" |
| D156045            | 230TT7        | Twin Tiger      | 6.75" | 3.00" | 2.38" |
| Optional           | 230CLAW       | Fangs           | 6.25" | 1.50" | 2.38" |
| Optional           | 230TTCLAW     | Fangs Twin      | 6.50" | 3.25" | 2.38" |
| Optional           | 230CTT        | Twin Tiger      | 6.25" | 2.75" | 2.38" |
| Optional           | 230F          | Flared          | 6.50" | 4.50" | 2.38" |