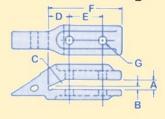

Bolt on Series Adapters

1 Style

1A Style

| Case<br>Number | H&L<br>Number | Styles | A     | В     | C  | D     | E     | F     | G     |
|----------------|---------------|--------|-------|-------|----|-------|-------|-------|-------|
| В91266         | L-3445-D-24   | 1A     | 0.81" | 0.19" | 23 | 2.25" | 3.00" | 6.12" | 0.69" |
| В91267         | L-3679-24     | 1A-COR | 1.06" | 0.62" | 23 | 2.75" | 3.75" | 7.85" | 0.81" |
| В91288         | L-3679-A-24   | 1A     | 1.06" | 0.41" | 23 | 2.75" | 3.75" | 7.85" | 0.81" |
| В91271         | L-2021-F-24   | Drott  | 0.81" | 0.28" | 25 | 3.38" | 3.00" | 7.38" | 0.69" |
| В91274         | 240-110-08    | 1      | 1.06" | 0.25" | 30 | 2.50" | 3.50" | 7.25" | 0.69" |
| В91278         | 240-112-06    | 1      | 1.31" | 0.44" | 30 | 2.50" | 3.50" | 7.25" | 0.69" |
| R33529         | 240-110-13    | 1      | 1.03" | 0.44" | 24 | 2.75" | 3.75" | 7.50" | 0.69" |
| В91272         | L-4108-BF-24  | 1B     | 1.00" | 0.19" | 23 | 2.46" | 3.50" | 7.00" | 0.69" |

© H&L Tooth Company 2015

1W Style Adapter

1B Style Bolt on Adapter

Drott Style Adapter

1 Style Bolt on Adapter

1A Style Bolt on Adapte