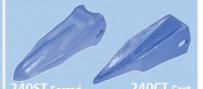

#### Fabicated, Cast and Forged Teeth

| Case<br>Number     | H&L<br>Number | Tooth<br>Styles | A     | В     | С     |
|--------------------|---------------|-----------------|-------|-------|-------|
| D39039<br>7703113  | 24SP          | Sharp           | 6.50" | 2.25" | 2.25" |
| L55608<br>87411607 | 240SP         | Sharp           | 7.25" | 2.20" | 2.20" |
| R54258             | 240ST         | Star            | 7.62" | 0.19" | 2.20" |
| L55608             | 240CSP        | Sharp           | 7.25" | 2.30" | 2.30" |
| 9624498            | 240CT         | Tiger           | 7.62" | 0.25" | 2.30" |