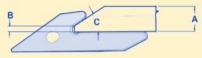

#### **Fabricated Teeth**

|                  |               |                 |       | 111111111111111111111111111111111111111 | 100   |
|------------------|---------------|-----------------|-------|-----------------------------------------|-------|
| Case<br>Number   | H&L<br>Number | Tooth<br>Styles | A     | В                                       | С     |
| D39093<br>D58590 | 23SP          | Sharp           | 5.06" | 2.25"                                   | 2.25" |
| ZJZ23W           | 23HW          | Flared          | 5.00" | 4.50"                                   | 2.25" |

#### **Cast Value Teeth**

|                | The state of the s |                 |       |       |       |  |  |  |  |  |
|----------------|--------------------------------------------------------------------------------------------------------------------------------------------------------------------------------------------------------------------------------------------------------------------------------------------------------------------------------------------------------------------------------------------------------------------------------------------------------------------------------------------------------------------------------------------------------------------------------------------------------------------------------------------------------------------------------------------------------------------------------------------------------------------------------------------------------------------------------------------------------------------------------------------------------------------------------------------------------------------------------------------------------------------------------------------------------------------------------------------------------------------------------------------------------------------------------------------------------------------------------------------------------------------------------------------------------------------------------------------------------------------------------------------------------------------------------------------------------------------------------------------------------------------------------------------------------------------------------------------------------------------------------------------------------------------------------------------------------------------------------------------------------------------------------------------------------------------------------------------------------------------------------------------------------------------------------------------------------------------------------------------------------------------------------------------------------------------------------------------------------------------------------|-----------------|-------|-------|-------|--|--|--|--|--|
| Case<br>Number | H&L<br>Number                                                                                                                                                                                                                                                                                                                                                                                                                                                                                                                                                                                                                                                                                                                                                                                                                                                                                                                                                                                                                                                                                                                                                                                                                                                                                                                                                                                                                                                                                                                                                                                                                                                                                                                                                                                                                                                                                                                                                                                                                                                                                                                  | Tooth<br>Styles | A     | В     | С     |  |  |  |  |  |
| 442677A1       | 230CSP                                                                                                                                                                                                                                                                                                                                                                                                                                                                                                                                                                                                                                                                                                                                                                                                                                                                                                                                                                                                                                                                                                                                                                                                                                                                                                                                                                                                                                                                                                                                                                                                                                                                                                                                                                                                                                                                                                                                                                                                                                                                                                                         | Sharp           | 6.00" | 2.25" | 2.25" |  |  |  |  |  |
| B96108         | 230CST                                                                                                                                                                                                                                                                                                                                                                                                                                                                                                                                                                                                                                                                                                                                                                                                                                                                                                                                                                                                                                                                                                                                                                                                                                                                                                                                                                                                                                                                                                                                                                                                                                                                                                                                                                                                                                                                                                                                                                                                                                                                                                                         | Star            | 6.25" | 0.38" | 2.25" |  |  |  |  |  |
| 251474         | 230THD                                                                                                                                                                                                                                                                                                                                                                                                                                                                                                                                                                                                                                                                                                                                                                                                                                                                                                                                                                                                                                                                                                                                                                                                                                                                                                                                                                                                                                                                                                                                                                                                                                                                                                                                                                                                                                                                                                                                                                                                                                                                                                                         | Single Tiger    | 6.25" | 0.25" | 2.25" |  |  |  |  |  |
| D140561        | 230TW                                                                                                                                                                                                                                                                                                                                                                                                                                                                                                                                                                                                                                                                                                                                                                                                                                                                                                                                                                                                                                                                                                                                                                                                                                                                                                                                                                                                                                                                                                                                                                                                                                                                                                                                                                                                                                                                                                                                                                                                                                                                                                                          | Twin Tiger      | 6.50" | 2.88" | 2.25" |  |  |  |  |  |
| Optional       | 230TF                                                                                                                                                                                                                                                                                                                                                                                                                                                                                                                                                                                                                                                                                                                                                                                                                                                                                                                                                                                                                                                                                                                                                                                                                                                                                                                                                                                                                                                                                                                                                                                                                                                                                                                                                                                                                                                                                                                                                                                                                                                                                                                          | Fangs           | 6.12" | 1.75" | 3.00" |  |  |  |  |  |
| Optional       | 230TR3                                                                                                                                                                                                                                                                                                                                                                                                                                                                                                                                                                                                                                                                                                                                                                                                                                                                                                                                                                                                                                                                                                                                                                                                                                                                                                                                                                                                                                                                                                                                                                                                                                                                                                                                                                                                                                                                                                                                                                                                                                                                                                                         | Triple Tiger    | 7.00" | 4.00" | 2.50" |  |  |  |  |  |
| Optional       | 230SP-5                                                                                                                                                                                                                                                                                                                                                                                                                                                                                                                                                                                                                                                                                                                                                                                                                                                                                                                                                                                                                                                                                                                                                                                                                                                                                                                                                                                                                                                                                                                                                                                                                                                                                                                                                                                                                                                                                                                                                                                                                                                                                                                        | Lip Saver       | 6.50" | 1.50" | 4.50" |  |  |  |  |  |
| Optional       | 230HD-5                                                                                                                                                                                                                                                                                                                                                                                                                                                                                                                                                                                                                                                                                                                                                                                                                                                                                                                                                                                                                                                                                                                                                                                                                                                                                                                                                                                                                                                                                                                                                                                                                                                                                                                                                                                                                                                                                                                                                                                                                                                                                                                        | Lip Saver       | 6.50" | 1.50" | 4.50" |  |  |  |  |  |
| Optional       | 230T9-5                                                                                                                                                                                                                                                                                                                                                                                                                                                                                                                                                                                                                                                                                                                                                                                                                                                                                                                                                                                                                                                                                                                                                                                                                                                                                                                                                                                                                                                                                                                                                                                                                                                                                                                                                                                                                                                                                                                                                                                                                                                                                                                        | Lip Saver       | 6.50" | 0.25" | 4.50" |  |  |  |  |  |
| Optional       | 230TT7-5                                                                                                                                                                                                                                                                                                                                                                                                                                                                                                                                                                                                                                                                                                                                                                                                                                                                                                                                                                                                                                                                                                                                                                                                                                                                                                                                                                                                                                                                                                                                                                                                                                                                                                                                                                                                                                                                                                                                                                                                                                                                                                                       | Lip Saver       | 6.50" | 3.25" | 4.50" |  |  |  |  |  |
| Optional       | 230CF                                                                                                                                                                                                                                                                                                                                                                                                                                                                                                                                                                                                                                                                                                                                                                                                                                                                                                                                                                                                                                                                                                                                                                                                                                                                                                                                                                                                                                                                                                                                                                                                                                                                                                                                                                                                                                                                                                                                                                                                                                                                                                                          | Flared          | 5.25" | 4.50" | 2.25" |  |  |  |  |  |
| Optional       | 230CHF                                                                                                                                                                                                                                                                                                                                                                                                                                                                                                                                                                                                                                                                                                                                                                                                                                                                                                                                                                                                                                                                                                                                                                                                                                                                                                                                                                                                                                                                                                                                                                                                                                                                                                                                                                                                                                                                                                                                                                                                                                                                                                                         | Flared          | 6.50" | 4.50" | 2.38" |  |  |  |  |  |
| Optional       | 230CHFC                                                                                                                                                                                                                                                                                                                                                                                                                                                                                                                                                                                                                                                                                                                                                                                                                                                                                                                                                                                                                                                                                                                                                                                                                                                                                                                                                                                                                                                                                                                                                                                                                                                                                                                                                                                                                                                                                                                                                                                                                                                                                                                        | Corner          |       |       |       |  |  |  |  |  |

#### **Uniforged Teeth**

| Case<br>Number     | H&L<br>Number | Tooth<br>Styles | A     | В     | С     |
|--------------------|---------------|-----------------|-------|-------|-------|
| D51750<br>442689A1 | 230SP         | Sharp           | 6.12" | 2.12" | 2.25" |
| D79100<br>87407887 | 230ST         | Star            | 6.25" | 0.25" | 2.38" |
| D80119             | 230T9         | Single Tiger    | 6.50" | 0.25" | 2.38" |
| D156045            | 230TT7        | Twin Tiger      | 6.75" | 3.00" | 2.38" |
| Optional           | 230CLAW       | Fangs           | 6.25" | 1.50" | 2.38" |
| Optional           | 230TTCLAW     | Fangs Twin      | 6.50" | 3.25" | 2.38" |
| Optional           | 230CTT        | Twin Tiger      | 6.25" | 2.75" | 2.38" |
| Optional           | 230F          | Flared          | 6.50" | 4.50" | 2.38" |