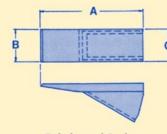

#### **Fabricated Teeth**

|                  |               |                 |       | 111111111111111111111111111111111111111 | 100   |
|------------------|---------------|-----------------|-------|-----------------------------------------|-------|
| Case<br>Number   | H&L<br>Number | Tooth<br>Styles | A     | В                                       | С     |
| D39093<br>D58590 | 23SP          | Sharp           | 5.06" | 2.25"                                   | 2.25" |
| ZJZ23W           | 23HW          | Flared          | 5.00" | 4.50"                                   | 2.25" |

#### **Cast Value Teeth**

|                | The state of the s |                 |       |       |       |  |  |  |  |  |
|----------------|--------------------------------------------------------------------------------------------------------------------------------------------------------------------------------------------------------------------------------------------------------------------------------------------------------------------------------------------------------------------------------------------------------------------------------------------------------------------------------------------------------------------------------------------------------------------------------------------------------------------------------------------------------------------------------------------------------------------------------------------------------------------------------------------------------------------------------------------------------------------------------------------------------------------------------------------------------------------------------------------------------------------------------------------------------------------------------------------------------------------------------------------------------------------------------------------------------------------------------------------------------------------------------------------------------------------------------------------------------------------------------------------------------------------------------------------------------------------------------------------------------------------------------------------------------------------------------------------------------------------------------------------------------------------------------------------------------------------------------------------------------------------------------------------------------------------------------------------------------------------------------------------------------------------------------------------------------------------------------------------------------------------------------------------------------------------------------------------------------------------------------|-----------------|-------|-------|-------|--|--|--|--|--|
| Case<br>Number | H&L<br>Number                                                                                                                                                                                                                                                                                                                                                                                                                                                                                                                                                                                                                                                                                                                                                                                                                                                                                                                                                                                                                                                                                                                                                                                                                                                                                                                                                                                                                                                                                                                                                                                                                                                                                                                                                                                                                                                                                                                                                                                                                                                                                                                  | Tooth<br>Styles | A     | В     | С     |  |  |  |  |  |
| 442677A1       | 230CSP                                                                                                                                                                                                                                                                                                                                                                                                                                                                                                                                                                                                                                                                                                                                                                                                                                                                                                                                                                                                                                                                                                                                                                                                                                                                                                                                                                                                                                                                                                                                                                                                                                                                                                                                                                                                                                                                                                                                                                                                                                                                                                                         | Sharp           | 6.00" | 2.25" | 2.25" |  |  |  |  |  |
| B96108         | 230CST                                                                                                                                                                                                                                                                                                                                                                                                                                                                                                                                                                                                                                                                                                                                                                                                                                                                                                                                                                                                                                                                                                                                                                                                                                                                                                                                                                                                                                                                                                                                                                                                                                                                                                                                                                                                                                                                                                                                                                                                                                                                                                                         | Star            | 6.25" | 0.38" | 2.25" |  |  |  |  |  |
| 251474         | 230THD                                                                                                                                                                                                                                                                                                                                                                                                                                                                                                                                                                                                                                                                                                                                                                                                                                                                                                                                                                                                                                                                                                                                                                                                                                                                                                                                                                                                                                                                                                                                                                                                                                                                                                                                                                                                                                                                                                                                                                                                                                                                                                                         | Single Tiger    | 6.25" | 0.25" | 2.25" |  |  |  |  |  |
| D140561        | 230TW                                                                                                                                                                                                                                                                                                                                                                                                                                                                                                                                                                                                                                                                                                                                                                                                                                                                                                                                                                                                                                                                                                                                                                                                                                                                                                                                                                                                                                                                                                                                                                                                                                                                                                                                                                                                                                                                                                                                                                                                                                                                                                                          | Twin Tiger      | 6.50" | 2.88" | 2.25" |  |  |  |  |  |
| Optional       | 230TF                                                                                                                                                                                                                                                                                                                                                                                                                                                                                                                                                                                                                                                                                                                                                                                                                                                                                                                                                                                                                                                                                                                                                                                                                                                                                                                                                                                                                                                                                                                                                                                                                                                                                                                                                                                                                                                                                                                                                                                                                                                                                                                          | Fangs           | 6.12" | 1.75" | 3.00" |  |  |  |  |  |
| Optional       | 230TR3                                                                                                                                                                                                                                                                                                                                                                                                                                                                                                                                                                                                                                                                                                                                                                                                                                                                                                                                                                                                                                                                                                                                                                                                                                                                                                                                                                                                                                                                                                                                                                                                                                                                                                                                                                                                                                                                                                                                                                                                                                                                                                                         | Triple Tiger    | 7.00" | 4.00" | 2.50" |  |  |  |  |  |
| Optional       | 230SP-5                                                                                                                                                                                                                                                                                                                                                                                                                                                                                                                                                                                                                                                                                                                                                                                                                                                                                                                                                                                                                                                                                                                                                                                                                                                                                                                                                                                                                                                                                                                                                                                                                                                                                                                                                                                                                                                                                                                                                                                                                                                                                                                        | Lip Saver       | 6.50" | 1.50" | 4.50" |  |  |  |  |  |
| Optional       | 230HD-5                                                                                                                                                                                                                                                                                                                                                                                                                                                                                                                                                                                                                                                                                                                                                                                                                                                                                                                                                                                                                                                                                                                                                                                                                                                                                                                                                                                                                                                                                                                                                                                                                                                                                                                                                                                                                                                                                                                                                                                                                                                                                                                        | Lip Saver       | 6.50" | 1.50" | 4.50" |  |  |  |  |  |
| Optional       | 230T9-5                                                                                                                                                                                                                                                                                                                                                                                                                                                                                                                                                                                                                                                                                                                                                                                                                                                                                                                                                                                                                                                                                                                                                                                                                                                                                                                                                                                                                                                                                                                                                                                                                                                                                                                                                                                                                                                                                                                                                                                                                                                                                                                        | Lip Saver       | 6.50" | 0.25" | 4.50" |  |  |  |  |  |
| Optional       | 230TT7-5                                                                                                                                                                                                                                                                                                                                                                                                                                                                                                                                                                                                                                                                                                                                                                                                                                                                                                                                                                                                                                                                                                                                                                                                                                                                                                                                                                                                                                                                                                                                                                                                                                                                                                                                                                                                                                                                                                                                                                                                                                                                                                                       | Lip Saver       | 6.50" | 3.25" | 4.50" |  |  |  |  |  |
| Optional       | 230CF                                                                                                                                                                                                                                                                                                                                                                                                                                                                                                                                                                                                                                                                                                                                                                                                                                                                                                                                                                                                                                                                                                                                                                                                                                                                                                                                                                                                                                                                                                                                                                                                                                                                                                                                                                                                                                                                                                                                                                                                                                                                                                                          | Flared          | 5.25" | 4.50" | 2.25" |  |  |  |  |  |
| Optional       | 230CHF                                                                                                                                                                                                                                                                                                                                                                                                                                                                                                                                                                                                                                                                                                                                                                                                                                                                                                                                                                                                                                                                                                                                                                                                                                                                                                                                                                                                                                                                                                                                                                                                                                                                                                                                                                                                                                                                                                                                                                                                                                                                                                                         | Flared          | 6.50" | 4.50" | 2.38" |  |  |  |  |  |
| Optional       | 230CHFC                                                                                                                                                                                                                                                                                                                                                                                                                                                                                                                                                                                                                                                                                                                                                                                                                                                                                                                                                                                                                                                                                                                                                                                                                                                                                                                                                                                                                                                                                                                                                                                                                                                                                                                                                                                                                                                                                                                                                                                                                                                                                                                        | Corner          |       |       |       |  |  |  |  |  |

#### **Uniforged Teeth**

| Case<br>Number     | H&L<br>Number | Tooth<br>Styles | A     | В     | С     |
|--------------------|---------------|-----------------|-------|-------|-------|
| D51750<br>442689A1 | 230SP         | Sharp           | 6.12" | 2.12" | 2.25" |
| D79100<br>87407887 | 230ST         | Star            | 6.25" | 0.25" | 2.38" |
| D80119             | 230T9         | Single Tiger    | 6.50" | 0.25" | 2.38" |
| D156045            | 230TT7        | Twin Tiger      | 6.75" | 3.00" | 2.38" |
| Optional           | 230CLAW       | Fangs           | 6.25" | 1.50" | 2.38" |
| Optional           | 230TTCLAW     | Fangs Twin      | 6.50" | 3.25" | 2.38" |
| Optional           | 230CTT        | Twin Tiger      | 6.25" | 2.75" | 2.38" |
| Optional           | 230F          | Flared          | 6.50" | 4.50" | 2.38" |