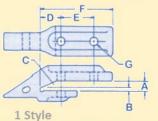

#### Bolt on Series Adapters

1 Style

1A Style

| Case<br>Number    | H&L<br>Number | Styles | A     | В     | С  | D     | E     | F     | G     |
|-------------------|---------------|--------|-------|-------|----|-------|-------|-------|-------|
| D49586<br>7704803 | L-3445-23     | 1      | 0.81" | 0.19" | 23 | 2.25" | 3.00" | 6.48" | 0.69" |
| В91263            | L-2630-23     | 1A     | 1.09" | 0.12" | 23 | 3.06" | 4.25" | 8.00" | 0.56" |
| В91264            | L-3445-A-23   | 1      | 0.69" | 0.19" | 23 | 1.75" | 3.00" | 5.88" | 0.69" |
| В91265            | L-3445-D-23   | 1A     | 0.81" | 0.19" | 23 | 2.25" | 3.00" | 6.12" | 0.69" |
| L11678            | 230-110-00    | 1      | 1.06" | 0.19" | 30 | 2.25" | 3.25" | 6.50" | 0.69" |
| L16667            | 230-107-00    | 1      | 0.94" | 0.19" | 30 | 2.25" | 3.25" | 6.50" | 0.69" |
| L302016           | 230-112-06    | 1      | 1.19" | 0.44" | 30 | 2.38" | 2.38" | 5.75" | 0.56" |

Bolt on Series Adapters

1 Style

1A Style

| Case<br>Number | H&L<br>Number | Styles | A     | В     | C  | D     | E     | F     | G     |
|----------------|---------------|--------|-------|-------|----|-------|-------|-------|-------|
| В91266         | L-3445-D-24   | 1A     | 0.81" | 0.19" | 23 | 2.25" | 3.00" | 6.12" | 0.69" |
| В91267         | L-3679-24     | 1A-COR | 1.06" | 0.62" | 23 | 2.75" | 3.75" | 7.85" | 0.81" |
| В91288         | L-3679-A-24   | 1A     | 1.06" | 0.41" | 23 | 2.75" | 3.75" | 7.85" | 0.81" |
| В91271         | L-2021-F-24   | Drott  | 0.81" | 0.28" | 25 | 3.38" | 3.00" | 7.38" | 0.69" |
| В91274         | 240-110-08    | 1      | 1.06" | 0.25" | 30 | 2.50" | 3.50" | 7.25" | 0.69" |
| В91278         | 240-112-06    | 1      | 1.31" | 0.44" | 30 | 2.50" | 3.50" | 7.25" | 0.69" |
| R33529         | 240-110-13    | 1      | 1.03" | 0.44" | 24 | 2.75" | 3.75" | 7.50" | 0.69" |
| В91272         | L-4108-BF-24  | 1B     | 1.00" | 0.19" | 23 | 2.46" | 3.50" | 7.00" | 0.69" |