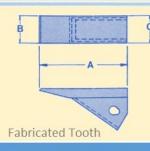

#### Fabricated Teeth

#### 0, 00, 2AH, 3CH Series

| Fabricated Teeth |               |                 |       |       |       |  |  |  |
|------------------|---------------|-----------------|-------|-------|-------|--|--|--|
| Case<br>Number   | H&L<br>Number | Tooth<br>Styles | A     | В     | С     |  |  |  |
| Н34546           | 0SP           | Sharp           | 2.56" | 1.12" | 1.12" |  |  |  |
| ZJZ00            | 00SP          | Sharp           | 3.36" | 1.44" | 1.44" |  |  |  |
| т41166           | 2AH           | Heavy           | 4.12" | 1.62" | 1.62" |  |  |  |
| D27748<br>D58593 | 3СН           | Heavy           | 5.00" | 2.25" | 2.25" |  |  |  |
| ZJZ3CW           | 3CHW          | Flared          | 5.00" | 4.50" | 2.25" |  |  |  |