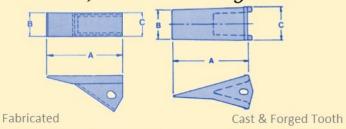

#### Fabricated Teeth

#### 0, 00, 2AH, 3CH Series

| Fabricated Teeth |               |                 |       |       |       |  |  |  |
|------------------|---------------|-----------------|-------|-------|-------|--|--|--|
| Case<br>Number   | H&L<br>Number | Tooth<br>Styles | A     | В     | С     |  |  |  |
| Н34546           | 0SP           | Sharp           | 2.56" | 1.12" | 1.12" |  |  |  |
| ZJZ00            | 00SP          | Sharp           | 3.36" | 1.44" | 1.44" |  |  |  |
| т41166           | 2AH           | Heavy           | 4.12" | 1.62" | 1.62" |  |  |  |
| D27748<br>D58593 | 3СН           | Heavy           | 5.00" | 2.25" | 2.25" |  |  |  |
| ZJZ3CW           | 3CHW          | Flared          | 5.00" | 4.50" | 2.25" |  |  |  |

#### **Fabricated Teeth**

|                  |               |                 |       | 111111111111111111111111111111111111111 | 100   |
|------------------|---------------|-----------------|-------|-----------------------------------------|-------|
| Case<br>Number   | H&L<br>Number | Tooth<br>Styles | A     | В                                       | С     |
| D39093<br>D58590 | 23SP          | Sharp           | 5.06" | 2.25"                                   | 2.25" |
| ZJZ23W           | 23HW          | Flared          | 5.00" | 4.50"                                   | 2.25" |