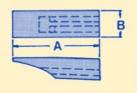

#### 0, 00, 2AH, 3CH Series

| Fabricated Teeth |               |                 |       |       |       |  |  |  |
|------------------|---------------|-----------------|-------|-------|-------|--|--|--|
| Case<br>Number   | H&L<br>Number | Tooth<br>Styles | A     | В     | С     |  |  |  |
| Н34546           | 0SP           | Sharp           | 2.56" | 1.12" | 1.12" |  |  |  |
| ZJZ00            | 00SP          | Sharp           | 3.36" | 1.44" | 1.44" |  |  |  |
| т41166           | 2AH           | Heavy           | 4.12" | 1.62" | 1.62" |  |  |  |
| D27748<br>D58593 | 3СН           | Heavy           | 5.00" | 2.25" | 2.25" |  |  |  |
| ZJZ3CW           | 3CHW          | Flared          | 5.00" | 4.50" | 2.25" |  |  |  |

#### **Fabricated Teeth**

|                  |               |                 |       | 111111111111111111111111111111111111111 | 100   |
|------------------|---------------|-----------------|-------|-----------------------------------------|-------|
| Case<br>Number   | H&L<br>Number | Tooth<br>Styles | A     | В                                       | С     |
| D39093<br>D58590 | 23SP          | Sharp           | 5.06" | 2.25"                                   | 2.25" |
| ZJZ23W           | 23HW          | Flared          | 5.00" | 4.50"                                   | 2.25" |

#### **Cast Value Teeth**

|                | The state of the s |                 |       |       |       |  |  |  |  |  |
|----------------|--------------------------------------------------------------------------------------------------------------------------------------------------------------------------------------------------------------------------------------------------------------------------------------------------------------------------------------------------------------------------------------------------------------------------------------------------------------------------------------------------------------------------------------------------------------------------------------------------------------------------------------------------------------------------------------------------------------------------------------------------------------------------------------------------------------------------------------------------------------------------------------------------------------------------------------------------------------------------------------------------------------------------------------------------------------------------------------------------------------------------------------------------------------------------------------------------------------------------------------------------------------------------------------------------------------------------------------------------------------------------------------------------------------------------------------------------------------------------------------------------------------------------------------------------------------------------------------------------------------------------------------------------------------------------------------------------------------------------------------------------------------------------------------------------------------------------------------------------------------------------------------------------------------------------------------------------------------------------------------------------------------------------------------------------------------------------------------------------------------------------------|-----------------|-------|-------|-------|--|--|--|--|--|
| Case<br>Number | H&L<br>Number                                                                                                                                                                                                                                                                                                                                                                                                                                                                                                                                                                                                                                                                                                                                                                                                                                                                                                                                                                                                                                                                                                                                                                                                                                                                                                                                                                                                                                                                                                                                                                                                                                                                                                                                                                                                                                                                                                                                                                                                                                                                                                                  | Tooth<br>Styles | A     | В     | С     |  |  |  |  |  |
| 442677A1       | 230CSP                                                                                                                                                                                                                                                                                                                                                                                                                                                                                                                                                                                                                                                                                                                                                                                                                                                                                                                                                                                                                                                                                                                                                                                                                                                                                                                                                                                                                                                                                                                                                                                                                                                                                                                                                                                                                                                                                                                                                                                                                                                                                                                         | Sharp           | 6.00" | 2.25" | 2.25" |  |  |  |  |  |
| B96108         | 230CST                                                                                                                                                                                                                                                                                                                                                                                                                                                                                                                                                                                                                                                                                                                                                                                                                                                                                                                                                                                                                                                                                                                                                                                                                                                                                                                                                                                                                                                                                                                                                                                                                                                                                                                                                                                                                                                                                                                                                                                                                                                                                                                         | Star            | 6.25" | 0.38" | 2.25" |  |  |  |  |  |
| 251474         | 230THD                                                                                                                                                                                                                                                                                                                                                                                                                                                                                                                                                                                                                                                                                                                                                                                                                                                                                                                                                                                                                                                                                                                                                                                                                                                                                                                                                                                                                                                                                                                                                                                                                                                                                                                                                                                                                                                                                                                                                                                                                                                                                                                         | Single Tiger    | 6.25" | 0.25" | 2.25" |  |  |  |  |  |
| D140561        | 230TW                                                                                                                                                                                                                                                                                                                                                                                                                                                                                                                                                                                                                                                                                                                                                                                                                                                                                                                                                                                                                                                                                                                                                                                                                                                                                                                                                                                                                                                                                                                                                                                                                                                                                                                                                                                                                                                                                                                                                                                                                                                                                                                          | Twin Tiger      | 6.50" | 2.88" | 2.25" |  |  |  |  |  |
| Optional       | 230TF                                                                                                                                                                                                                                                                                                                                                                                                                                                                                                                                                                                                                                                                                                                                                                                                                                                                                                                                                                                                                                                                                                                                                                                                                                                                                                                                                                                                                                                                                                                                                                                                                                                                                                                                                                                                                                                                                                                                                                                                                                                                                                                          | Fangs           | 6.12" | 1.75" | 3.00" |  |  |  |  |  |
| Optional       | 230TR3                                                                                                                                                                                                                                                                                                                                                                                                                                                                                                                                                                                                                                                                                                                                                                                                                                                                                                                                                                                                                                                                                                                                                                                                                                                                                                                                                                                                                                                                                                                                                                                                                                                                                                                                                                                                                                                                                                                                                                                                                                                                                                                         | Triple Tiger    | 7.00" | 4.00" | 2.50" |  |  |  |  |  |
| Optional       | 230SP-5                                                                                                                                                                                                                                                                                                                                                                                                                                                                                                                                                                                                                                                                                                                                                                                                                                                                                                                                                                                                                                                                                                                                                                                                                                                                                                                                                                                                                                                                                                                                                                                                                                                                                                                                                                                                                                                                                                                                                                                                                                                                                                                        | Lip Saver       | 6.50" | 1.50" | 4.50" |  |  |  |  |  |
| Optional       | 230HD-5                                                                                                                                                                                                                                                                                                                                                                                                                                                                                                                                                                                                                                                                                                                                                                                                                                                                                                                                                                                                                                                                                                                                                                                                                                                                                                                                                                                                                                                                                                                                                                                                                                                                                                                                                                                                                                                                                                                                                                                                                                                                                                                        | Lip Saver       | 6.50" | 1.50" | 4.50" |  |  |  |  |  |
| Optional       | 230T9-5                                                                                                                                                                                                                                                                                                                                                                                                                                                                                                                                                                                                                                                                                                                                                                                                                                                                                                                                                                                                                                                                                                                                                                                                                                                                                                                                                                                                                                                                                                                                                                                                                                                                                                                                                                                                                                                                                                                                                                                                                                                                                                                        | Lip Saver       | 6.50" | 0.25" | 4.50" |  |  |  |  |  |
| Optional       | 230TT7-5                                                                                                                                                                                                                                                                                                                                                                                                                                                                                                                                                                                                                                                                                                                                                                                                                                                                                                                                                                                                                                                                                                                                                                                                                                                                                                                                                                                                                                                                                                                                                                                                                                                                                                                                                                                                                                                                                                                                                                                                                                                                                                                       | Lip Saver       | 6.50" | 3.25" | 4.50" |  |  |  |  |  |
| Optional       | 230CF                                                                                                                                                                                                                                                                                                                                                                                                                                                                                                                                                                                                                                                                                                                                                                                                                                                                                                                                                                                                                                                                                                                                                                                                                                                                                                                                                                                                                                                                                                                                                                                                                                                                                                                                                                                                                                                                                                                                                                                                                                                                                                                          | Flared          | 5.25" | 4.50" | 2.25" |  |  |  |  |  |
| Optional       | 230CHF                                                                                                                                                                                                                                                                                                                                                                                                                                                                                                                                                                                                                                                                                                                                                                                                                                                                                                                                                                                                                                                                                                                                                                                                                                                                                                                                                                                                                                                                                                                                                                                                                                                                                                                                                                                                                                                                                                                                                                                                                                                                                                                         | Flared          | 6.50" | 4.50" | 2.38" |  |  |  |  |  |
| Optional       | 230CHFC                                                                                                                                                                                                                                                                                                                                                                                                                                                                                                                                                                                                                                                                                                                                                                                                                                                                                                                                                                                                                                                                                                                                                                                                                                                                                                                                                                                                                                                                                                                                                                                                                                                                                                                                                                                                                                                                                                                                                                                                                                                                                                                        | Corner          |       |       |       |  |  |  |  |  |

#### **Uniforged Teeth**

| Case<br>Number     | H&L<br>Number | Tooth<br>Styles | A     | В     | С     |
|--------------------|---------------|-----------------|-------|-------|-------|
| D51750<br>442689A1 | 230SP         | Sharp           | 6.12" | 2.12" | 2.25" |
| D79100<br>87407887 | 230ST         | Star            | 6.25" | 0.25" | 2.38" |
| D80119             | 230T9         | Single Tiger    | 6.50" | 0.25" | 2.38" |
| D156045            | 230TT7        | Twin Tiger      | 6.75" | 3.00" | 2.38" |
| Optional           | 230CLAW       | Fangs           | 6.25" | 1.50" | 2.38" |
| Optional           | 230TTCLAW     | Fangs Twin      | 6.50" | 3.25" | 2.38" |
| Optional           | 230CTT        | Twin Tiger      | 6.25" | 2.75" | 2.38" |
| Optional           | 230F          | Flared          | 6.50" | 4.50" | 2.38" |