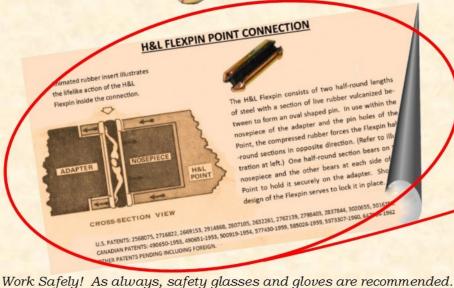

© H&L Tooth Company 2015

#### Scarifiers and Small Rippers

**Small Ripper Style** 

| Case<br>Number | H&L<br>Number | Styles    | A     | В     | С      | D     | E     | F     | G     |
|----------------|---------------|-----------|-------|-------|--------|-------|-------|-------|-------|
| К3872          | G-959-3/4     | Scarifier | 2.50" | 0.75" | 21.88" | 0.62" | 0.50" | 4.00" | 7.00" |
| R18255         | G-616-24      | Ripper    | 4.50" | 1.50" | 28.50" | -     | 1.50" | -     | -     |
| R46112         | R-506-24      | Ripper    | 5.50" | 1.50" | 25.67" | -     | 5.31" | -     | -     |
| R48569         | R-507-C-25    | Ripper    | 7.00" | 2.00" | 32.50" | -     | 5.00" | 3.50" | -     |
| т40754         | G-163-HW-3/4  | Scarifier | 2.50" | 0.75" | 15.50" | 0.53" | 0.53" | 2.50" | -     |
| т42055         | G-163-CD-3/4  | Scarifier | 2.50" | 0.75" | 15.50" | 0.50" | 0.53" | 2.50" | 3.00" |
|                | R-560-24      | Ripper    | 4.00" | 1.50" | 23.00" | -     | 2.00" | -     | -     |
| <b>ZJZ5940</b> | HL-5-0940     | Scarifier | 3.00" | 1.00" | 17.75" | 0.93" | 0.67" | 1.58" | 1.58" |