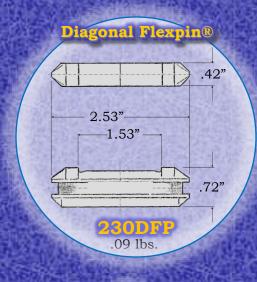

## Rhombic**GET**system®

Patented Diagonal Retention System

- Diagonal Flexpin® Retention Connection
- Patented e-Series Left Hand Pin Assembly

Manufactured under multiple United States and foreign patents!