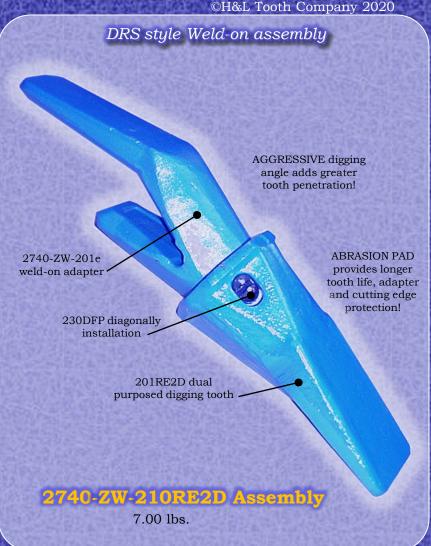

## •Fits all Bucket Lips using the 1.00" Thick Weld-on Lip connection! •Replaces all 2740-W-23 and 2740-ZW-23 Adapters! H&L® Patented Diagonal Retention Adapte 1.50" 1.91" 5.88" 3.42" The Rhombic**GET**system design REDIRECTS the adapter and tooth .50" material to the vertical plane; resulting in GREATER STRENGTH in the direction in 1.06" 23° which the bucket loads! 4.00 lbs. H&L 2740-ZW-201e Adapters are produced from aircraft quality Chrom-Moly-Nichol

Manufactured under multiple United States and foreign patents!

grade alloy to enhance DURABILITY and DUCTILITY