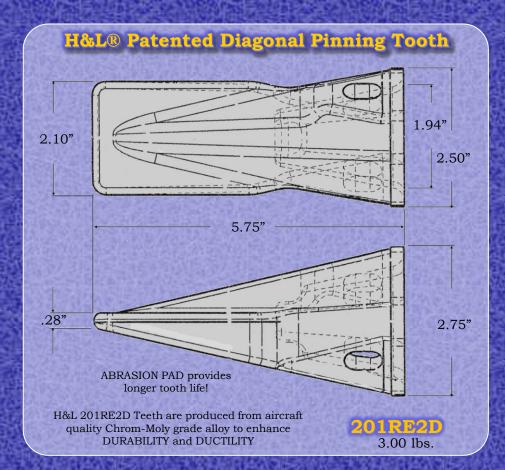

## Rhombic**GET**system®

Patented Diagonal Retention System

- Diagonal Flexpin® Retention Connection
- Patented e-Series Left Hand Pin Assembly

Manufactured under multiple United States and foreign patents!

## •Fits all Bucket Lips using the 1.00" Thick Weld-on Lip connection! •Replaces all 2740-W-23 and 2740-ZW-23 Adapters! H&L® Patented Diagonal Retention Adapte 1.50" 1.91" 5.88" 3.42" The Rhombic**GET**system design REDIRECTS the adapter and tooth .50" material to the vertical plane; resulting in GREATER STRENGTH in the direction in 1.06" 23° which the bucket loads! 4.00 lbs. H&L 2740-ZW-201e Adapters are produced from aircraft quality Chrom-Moly-Nichol

Manufactured under multiple United States and foreign patents!

grade alloy to enhance DURABILITY and DUCTILITY