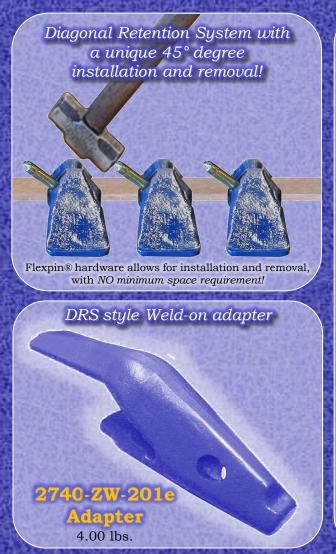

## Rhombic**GET**system®

Patented Diagonal Retention System

- Diagonal Flexpin® Retention Connection
- Patented e-Series Left Hand Pin Assembly

Manufactured under multiple United States and foreign patents!

## •Fits all Bucket Lips using the 1.00" Thick Weld-on Lip connection! •Replaces all 2740-W-23 and 2740-ZW-23 Adapters! H&L® Patented Diagonal Retention Adapte 1.50" 1.91" 5.88" 3.42" The Rhombic**GET**system design REDIRECTS the adapter and tooth .50" material to the vertical plane; resulting in GREATER STRENGTH in the direction in 1.06" 23° which the bucket loads! 4.00 lbs. H&L 2740-ZW-201e Adapters are produced from aircraft quality Chrom-Moly-Nichol