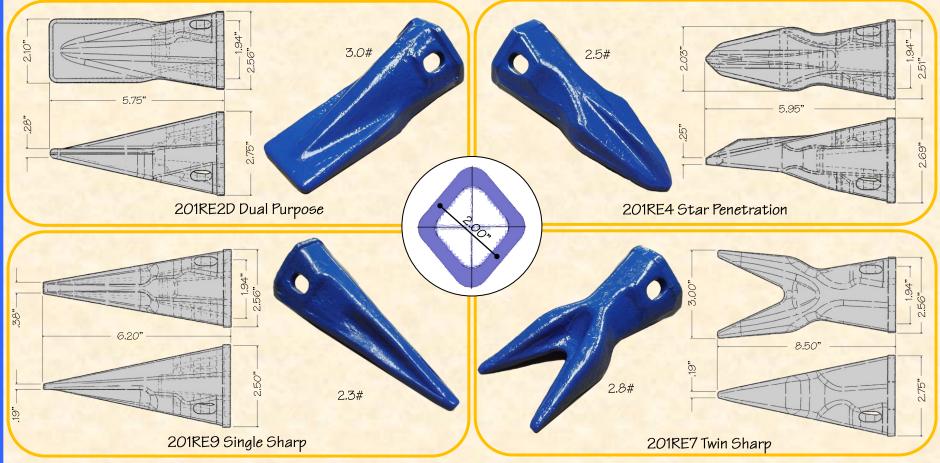

## H&L "Patented" 201RE Rhombic GET system Teeth

H&L offers a variety of 201 series bolt-on and weld-on adapters!

ORIGINAL PRODUCT

## H&L® TOOTH COMPANY

Forged in Tulsa, Oklahoma

"RhombicGETsystem" H&L FORGED TEETH

201RE Series

Uses "Original" 23FP Series Flexpin.

H&L Tooth Company History since 1931:

This Uniforged 201RE Series tooth was first patented, designed and introduced in 1999. The forged DIAGONAL PINNED was developed as a sharper less throw away, if it doesn't say H&L its not the ORIGINAL!.

H&L 201 Series is not interchangeable with Caterpillar DRS-200 Series.

H&L is an ISO CERTIFIED Company.