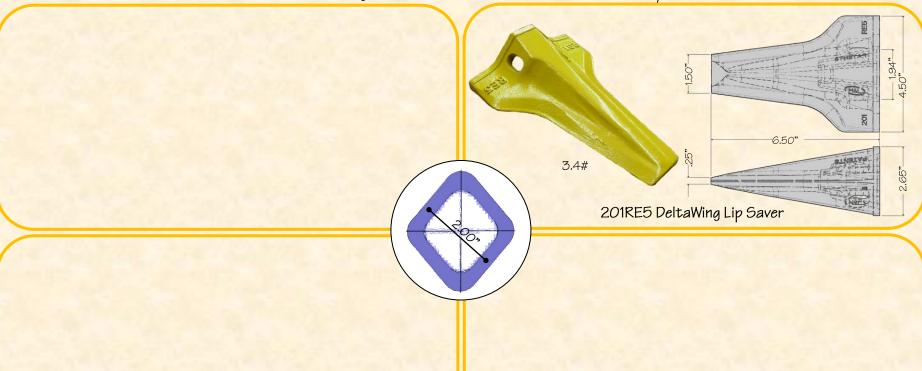

## H&L "Patented" 201RE Rhombic GET system Teeth

H&L offers a variety of 201 series bolt-on and weld-on adapters!

ORIGINAL PRODUCT

## H&L® TOOTH COMPANY

Forged in Tulsa, Oklahoma

"RhombicGETsystem" H&L FORGED TEETH

201RE Series

Uses "Original" 23FP Series Flexpin.

H&L Tooth Company History since 1931:

This Uniforged 201RE Series tooth was first patented, designed and introduced in 1999. The forged DIAGONAL PINNED was developed as a sharper less throw away, if it doesn't say H&L its not the ORIGINAL!.

H&L 201 Series is not interchangeable with Caterpillar DRS-200 Series.

H&L is an ISO CERTIFIED Company.