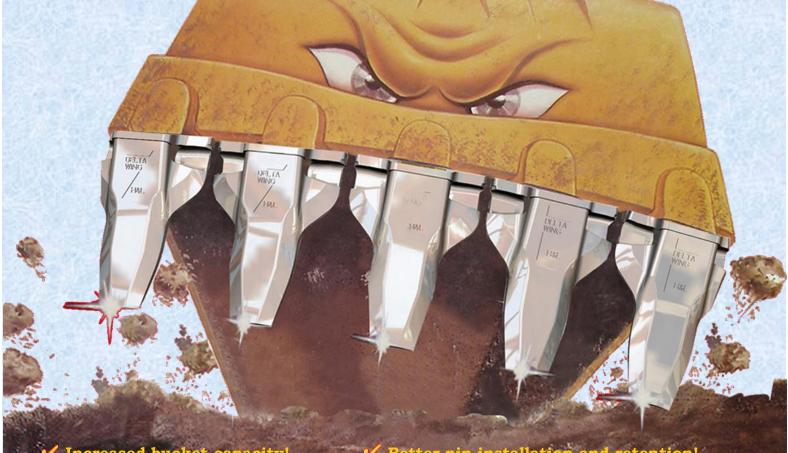

## H&L gives your bucket the lip protection it deserves!

- Increased bucket capacity!
  Fits all 230 series adapters!
  - Increased bucket penetration!
- Better pin installation and retention! Guaranteed against premature breakage!
- Available in centers & reversible corners!