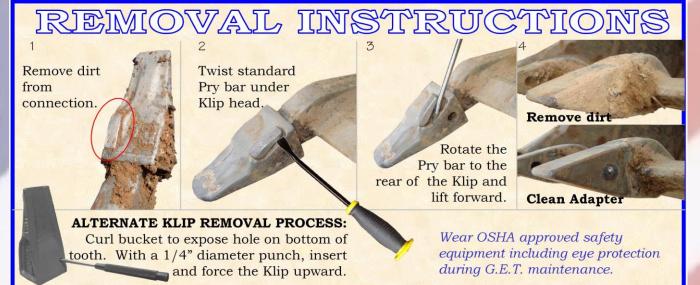

AN ISO 9001: 2008 CERTIFIED Company 1-800-HLTOOTH www.hltooth.com Use Your Existing 230 Adapters! Converts your side pin shank to an easy, top locking system! NO More Flexpin® Hassle!

No Tool

ooth Ki

**#KIT233TT7** Starter Kit

H&L Tooth Company

ER KIT



YOU'LL NEVER GO BACK TO FLEXPINS!

#### STARTER KIT! #KIT233TT7

Box Contains:

**5 - 233TT7**S Twin Tiger Teeth

5 - 233CLPs Reusable Alloy Klips

5 - 233CERTS Reusable Inserts

NO SPECIAL

© H&L Tooth Company 2015

Work Safely! As always, safety glasses and gloves are recommended. 143.2011a United States and Foreign Patents



Backhoe Tooth System

KIT COST

### 233 Series Installation



## FOR INSTALLATION

#### 233 Series Removal



# Work Safely! As always, safety glasses and gloves are recommended.

1-800-HLTOOTH 143.2011 © H&L Tooth Company 2015 www.hltooth.com



United States and Foreign Patents