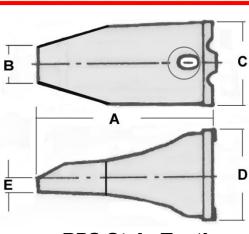

### **RPS Style Tooth**

| PART #   | LENGTH "A"   | WIDTH "B"   | TOOTH "C"   | HEIGHT "D"   | END "E"    | WEIGHT     |
|----------|--------------|-------------|-------------|--------------|------------|------------|
| 546SP-R  | 20.00"/508mm | 8.00"/203mm | 9.00"/229mm | 10.00"/254mm | 1.50"/38mm | 185#/84kgs |
| 546RPS-R | 20.00"/508mm | 3.50"/89mm  | 9.00"/229mm | 10.00"/254mm | 1.50"/38mm | 185#/84kgs |
| 546RXH-R | 20.00"/508mm | 8.00"/203mm | 9.00"/229mm | 10.00"/254mm | 1.50"/38mm | 215#/98kgs |
| 646SP-R  | 20.00"/508mm | 8.00"/203mm | 9.00"/229mm | 10.00"/254mm | 1.50"/38mm | 185#/84kgs |
| 646RPS-R | 20.00"/508mm | 3.50"/89mm  | 9.00"/229mm | 10.00"/254mm | 1.50"/38mm | 185#/84kgs |
| 646RXH-R | 20.00"/508mm | 8.00"/203mm | 9.00"/229mm | 10.00"/254mm | 1.50"/38mm | 215#/98kgs |