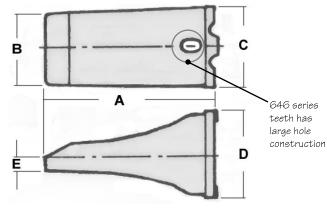

## **SP & RXH Style Tooth**

### **RPS Style Tooth**

| PART #   | LENGTH "A"   | WIDTH "B"   | TOOTH "C"   | HEIGHT "D"   | END "E"    | WEIGHT     |
|----------|--------------|-------------|-------------|--------------|------------|------------|
| 546SP-R  | 20.00"/508mm | 8.00"/203mm | 9.00"/229mm | 10.00"/254mm | 1.50"/38mm | 185#/84kgs |
| 546RPS-R | 20.00"/508mm | 3.50"/89mm  | 9.00"/229mm | 10.00"/254mm | 1.50"/38mm | 185#/84kgs |
| 546RXH-R | 20.00"/508mm | 8.00"/203mm | 9.00"/229mm | 10.00"/254mm | 1.50"/38mm | 215#/98kgs |
| 646SP-R  | 20.00"/508mm | 8.00"/203mm | 9.00"/229mm | 10.00"/254mm | 1.50"/38mm | 185#/84kgs |
| 646RPS-R | 20.00"/508mm | 3.50"/89mm  | 9.00"/229mm | 10.00"/254mm | 1.50"/38mm | 185#/84kgs |
| 646RXH-R | 20.00"/508mm | 8.00"/203mm | 9.00"/229mm | 10.00"/254mm | 1.50"/38mm | 215#/98kgs |