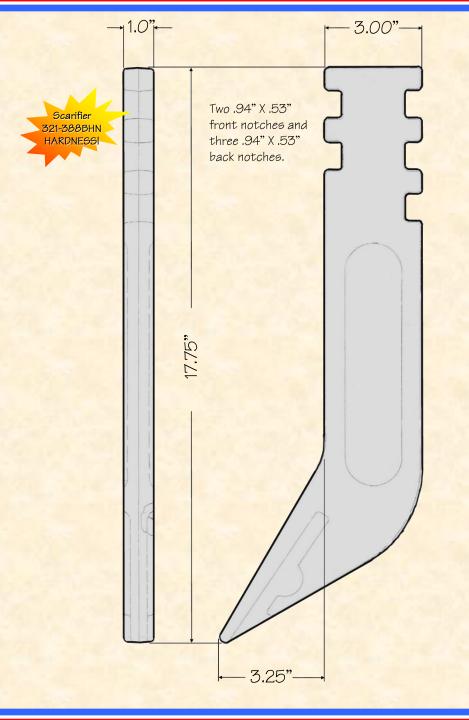

H&L's Caterpillar Style HL-5-0940 Scarifiers are produced from aircraft quality Chrom-Moly-Nickel grade alloy steels to enhance shank **DURABILITY and TOUGHNESS!** 

H&L Tooth Company History since 1931:

This small Series Caterpillar Style scarifier shank HL-5-0940 was created as an universal shank offering. It was reversed engineered and introduced originally by the Hi-Production Forge Company in 1976.

Hi-Pro was a Division of the H&L Tooth Company in Montebello, California during the 1970's and 80s. This shank uses H&L's forged HL-6Y-5230 slip-on style Tooth design.

Today, H&L continues to produce the complete HL-5-0940 scarifier and tooth system. All H&L forged teeth are made in the USA! H&L offers a cast CX-6Y-5230 tooth also.

## H&L® TOOTH COMPANY

Factory Direct Made in Tulsa, Oklahoma

HL-5-0940

Scarifier Shank 12.0#/5.44kgs.