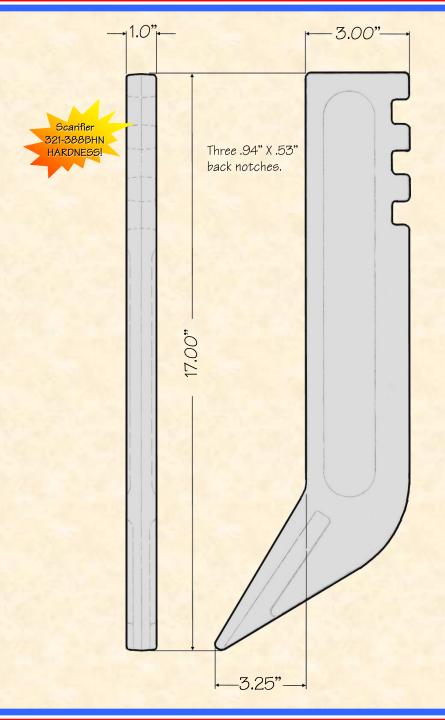

## H&L® TOOTH COMPANY

Factory Direct Made in Tulsa, Oklahoma

HL-5B-0947

Scarifier Shank 12.4#/5.62kgs.