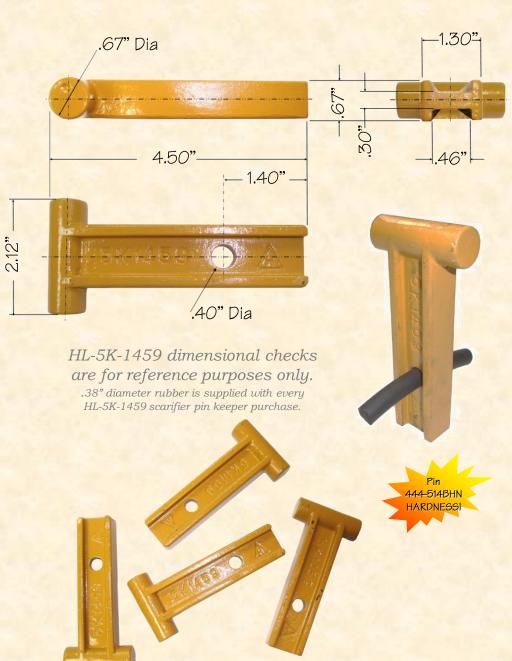

H&L's Caterpillar Style HL-5K-1459 Scarifier Pins are produced from aircraft quality Chrom-Moly-Nickel grade alloy steels to enhance shank **DURABILITY and TOUGHNESS!** 

H&L Tooth Company History since 1931:

This Caterpillar older style scarifier holding pin 5K-1459 (replacing 9F-5116) was reversed engineered and introduced as a Caterpillar direct replacement by the Hi-Production Forge Company in 1985.

Hi-Pro was a Division of the H&L Tooth Company in Montebello, California during the 1970's and 80s. This Pin/Key is used to hold Cat style scarifiers to the holding box. These scarifiers uses H&L's forged HL-6Y-5230 wedge-slip-on style Teeth.

## ORIGINAL PRODUCT H&L<sup>®</sup> TOOTH COMPANY

Factory Direct Made in Tulsa, Oklahoma

Scarifier Shank PIN 0.7#/0.3kgs.