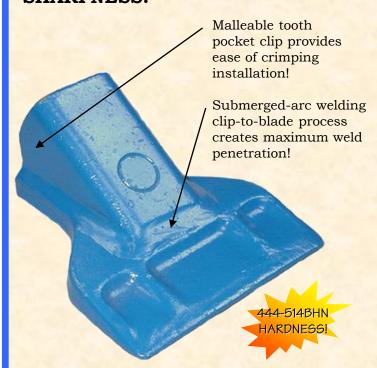

H&L's 3CHW Teeth are produced from aircraft quality Chrom-Moly grade alloy steels to enhance tooth **DURABILITY** and long **LASTING SHARPNESS!** 

ORIGINAL PRODUCT