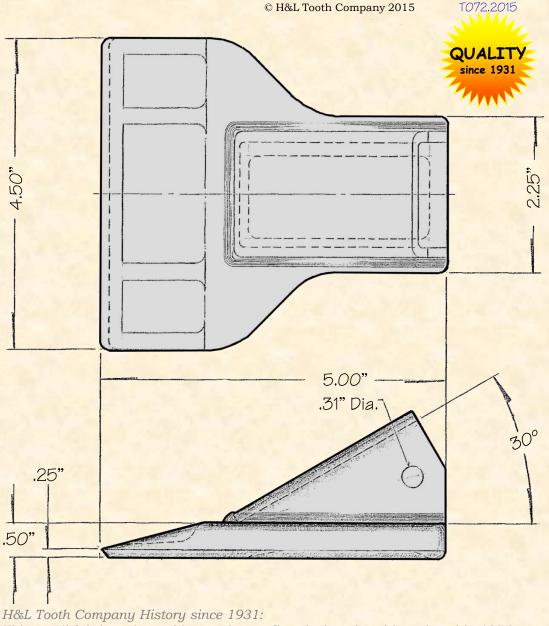

## H&L® TOOTH COMPANY

Factory Direct Made in Tulsa, Oklahoma

The "OEM" fabrication Crimp-on tooth design

3CHW

Heavy Flared Wide 2.4#/1.09kgs.

This small fabricated trenching tooth was first designed and introduced in 1956. H&L's Wide Crimp-on Tooth was first developed to compliment the 3CH Series digging Tooth system. Today, copies of the 3CHW tooth are being produced by many companies worldwide, if it doesn't say H&L its not the ORIGINAL!.