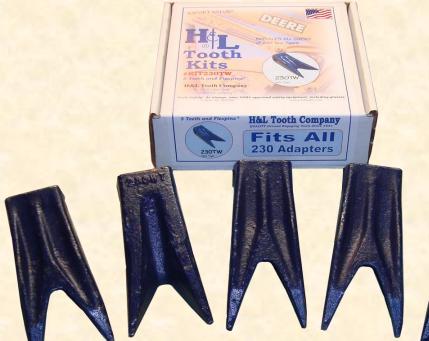

The ORIGINAL OEM
Case #D156045
Deere #T230WT

Replaces all copies

H&L's **KIT230TW** Tooth Kits consists of five-(5) 230TW Teeth, designed in Tulsa Oklahoma for enhance tooth **DURABILITY** and long **LASTING SHARPNESS!** 

Kits also include five-(5) 23FP Flexpins® and a FREE Removal Tool!

**230TW TOOTH** 

23FP FLEXPIN

230DFP or 23DLFP available for the asking

230RT REMOVER TOOL

ORIGINAL PRODUCT

## H&L® TOOTH COMPANY

Factory Direct in Tulsa, Oklahoma

The "ORIGINAL" Cast Value TOOTH KIT

## KIT230TW

Tooth Kits with 230TW Teeth 20.5#/9.31kgs.

H&L Tooth Company History since 1931. The original fabricated 23 Flexpin® tooth series was patented in 1957. H&L's "Cast Value" 230TW tooth was first introduced in 1989. This brings the number of H&L 230 style tooth offerings to twenty-five, the largest selection in the world!