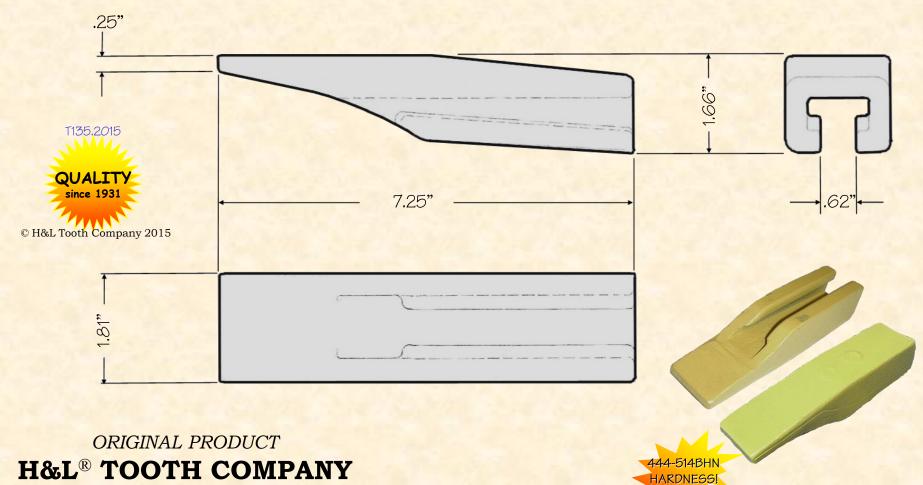

H&L's Caterpillar Style HL-6Y-5230 Teeth are produced from aircraft quality Chrom-Moly grade alloy steels to enhance tooth **DURABILITY** and long **LASTING SHARPNESS!** 

Factory Direct Made in Tulsa, Oklahoma

The "OEM" Uniforged SCARIFIER tooth design

Scarifier Slip-on Tooth 3.1#/1.41kgs. H&L Tooth Company History since 1931:

This Scarifier Caterpillar Style slip-on tooth was engineered and introduced by the Hi-Production Forge Company in 1973. Hi-Pro was a Division of the H&L Tooth Company in Montebello, California during the 1970's and 80s.