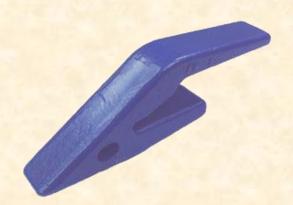

## H&L® TOOTH COMPANY

Factory Direct Made in Tulsa, Oklahoma

The "OEM" Flexpin Style WELD-ON ADAPTER design

2740-ZW-23

Excavator Weld-on Adapter 4.4#/2.00kgs.

H&L Tooth Company History since 1931:

This Excavator/Backhoe weld-on adapter was first designed and introduced by H&L Tooth for many OEM Companies including J. I. Case in 1975.

H&L's 2740-ZW-23 weld-on adapter (J. I. Case #D48212 and D91886) was developed for small Excavators and Loader/Backhoes. Also used as OEM 7306683 for Fiat-Allis machines.

Today, H&L continues to produce the "Original" 2740-ZW-23 adapter and 230-Series tooth system.