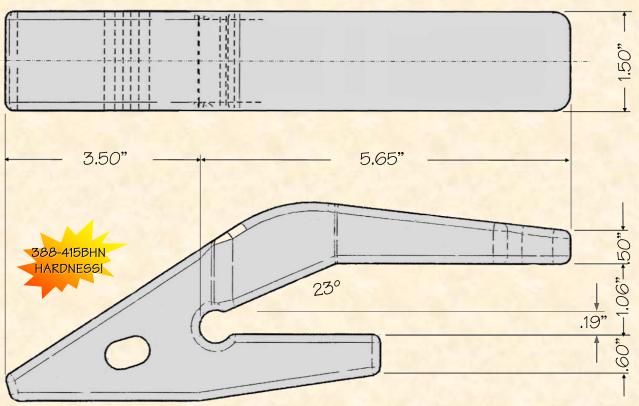

## H&L® TOOTH COMPANY

Factory Direct Made in Tulsa, Oklahoma

The "OEM" Flexpin Style WELD-ON ADAPTER design

2740-ZW-23

Excavator Weld-on Adapter 4.4#/2.00kgs.

H&L Tooth Company History since 1931:

This Excavator/Backhoe weld-on adapter was first designed and introduced by H&L Tooth for many OEM Companies including J. I. Case in 1975.

H&L's 2740-ZW-23 weld-on adapter (J. I. Case #D48212 and D91886) was developed for small Excavators and Loader/Backhoes. Also used as OEM 7306683 for Fiat-Allis machines.

Today, H&L continues to produce the "Original" 2740-ZW-23 adapter and 230-Series tooth system.