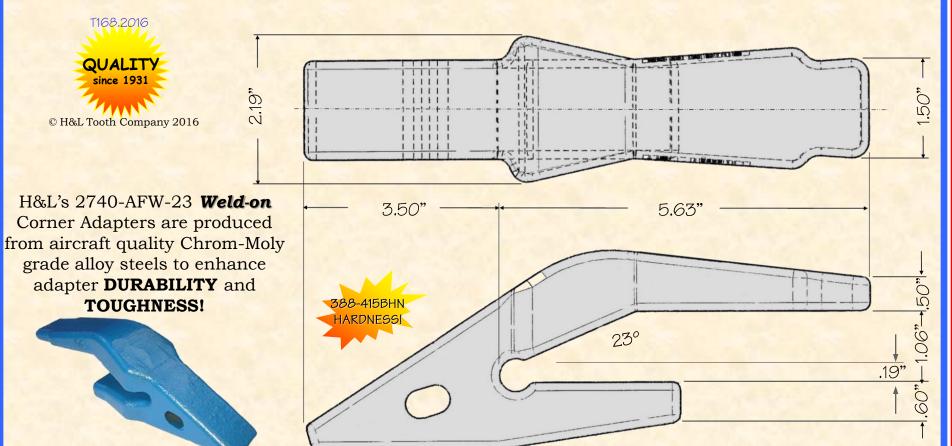

## H&L® TOOTH COMPANY

Factory Direct Made in Tulsa, Oklahoma

The "OEM" Flexpin Style WELD-ON CORNER ADAPTER design

2740-AFW-23

Excavator Weld-on Adapter 4.8#/2.18kgs.

H&L Tooth Company History since 1931:

This Excavator/Backhoe weld-on CORNER adapter was first designed and introduced by H&L Tooth for J. I. Case in 1983.

H&L's 2740-AFW-23 weld-on CORNER adapter (J. I. Case #D138157 and D136811) was developed for Loader/Backhoes as a bucket corner installation. Also used as OEM 135-8235 for aftermarket machines by Cat.