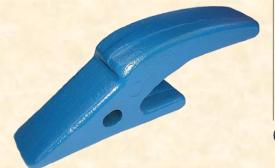

## ORIGINAL PRODUCT H&L<sup>®</sup> TOOTH COMPANY

Factory Direct Made in Tulsa, Oklahoma

The "OEM" Flexpin Style WELD-ON ADAPTER design

## 2740-FW-25

Excavator Weld-on Adapter 7.5#/3.40kgs. H&L Tooth Company History since 1931:

This double strap weld-on adapter was first designed and introduced by H&L Tooth for the John Deere Company in 1968.

H&L's 2740-FW-25 weld-on excavator adapter (Deere #U45349) was developed for Deere modeled Loader/Backhoe.

Today, H&L continues to produce the "Original" 2740-FW-25 adapter and 252-Series tooth system.