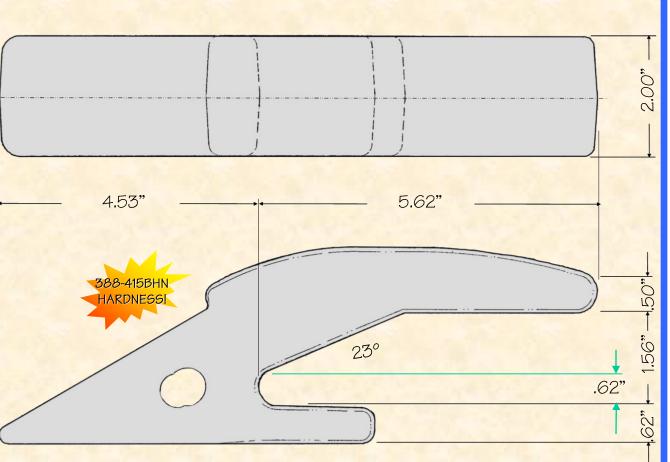

## 2740-FW-25

Excavator Weld-on Adapter 7.5#/3.40kgs. H&L Tooth Company History since 1931:

This double strap weld-on adapter was first designed and introduced by H&L Tooth for the John Deere Company in 1968.

H&L's 2740-FW-25 weld-on excavator adapter (Deere #U45349) was developed for Deere modeled Loader/Backhoe.

Today, H&L continues to produce the "Original" 2740-FW-25 adapter and 252-Series tooth system.