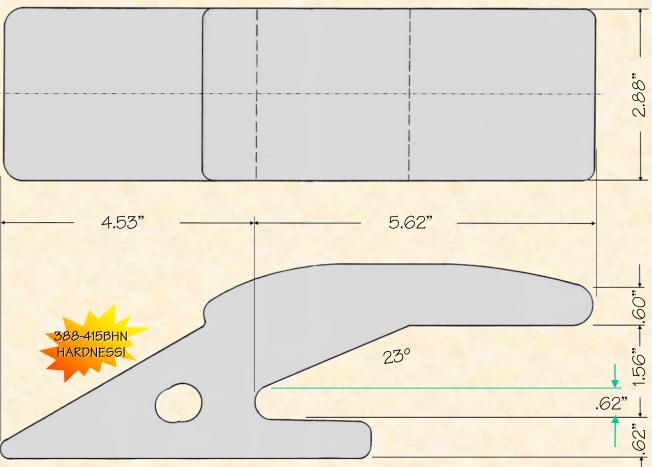

## H&L® TOOTH COMPANY

Factory Direct Made in Tulsa, Oklahoma

The "OEM" Flexpin Style WELD-ON ADAPTER design

2740-FW-27

Excavator Weld-on Adapter 10.8#/4.90kgs.

*H&L Tooth Company History since* 1931:

This double strap weld-on adapter was first designed and introduced by H&L Tooth for the John Deere Company in 1970.