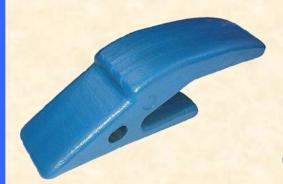

## H&L® TOOTH COMPANY

Factory Direct Made in Tulsa, Oklahoma

The "OEM" Flexpin Style WELD-ON ADAPTER design

2740-FW-27

Excavator Weld-on Adapter 10.8#/4.90kgs.

*H&L Tooth Company History since* 1931:

This double strap weld-on adapter was first designed and introduced by H&L Tooth for the John Deere Company in 1970.