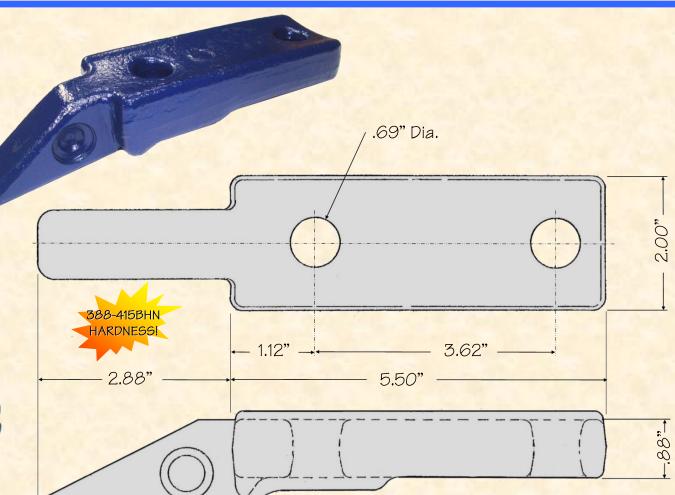

© H&L Tooth Company 2016

H&L's D-325-2A
Trenching Adapters
are produced from
aircraft quality
Chrom-Moly grade
alloy steels to
enhance tooth
DURABILITY and
long LASTING
SHARPNESS!

ORIGINAL PRODUCT

## H&L® TOOTH COMPANY

Factory Direct Made in Tulsa, Oklahoma

The "OEM" Bolt-on adapter design

D-325-2A

Trenching Wheel Bucket Adapter 3.5#/1.58kgs.

This small bolt-on trenching adapter was first designed and introduced in 1947. H&L's adapter was developed to fit the Buckeye and Cleveland Wheel Trenching Machines.