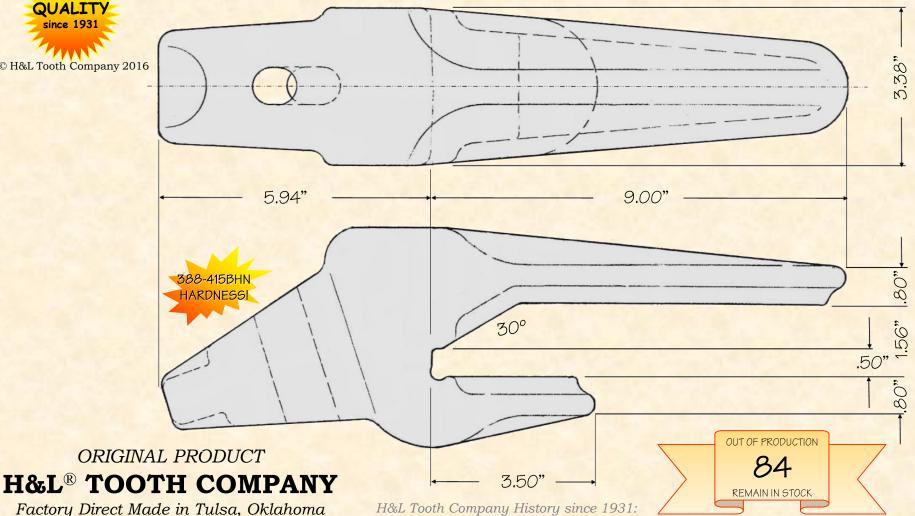

T228,2016 QUALITY since 1931 © H&L Tooth Company 2016 H&L's LGT-6028-W-315 Excavator Adapters are produced from aircraft quality Chrom-Moly-Nickel grade alloy steels to enhance adapter **DURABILITY** and **TOUGHNESS!** 

The "VP" Flexpin Style EXCAVATOR ADAPTER design

LGT-6028-W-315

Excavator Adapter 24.5#/11.2kgs.

The LGT-6028-W-315 Leg and One-Half weld-on excavator style adapter was first designed and introduced by H&L Tooth for a J. I. Case OEM Model 125B machine in 1994. During the early 1990s, Komatsu Dealer Rocky Mountain Machinery supplied buckets using this 315 series adapter and tooth system.

Today, H&L has a limited number of this "Original" LGT-6028-W-315 adapter and 315 "VP" Series tooth system.