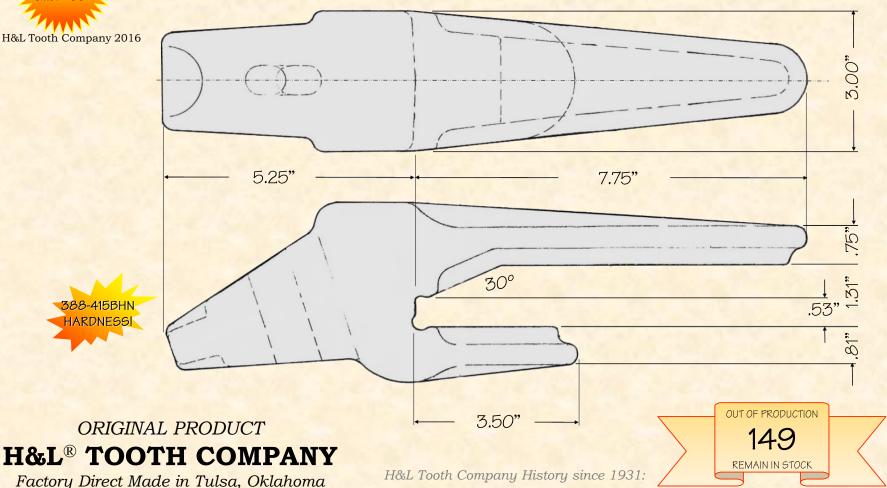

LGT-6052-W-205

Excavator Adapter 17.0#/7.7kgs.

The LGT-6052-W-205 Leg and One-Half weld-on excavator style adapter was first designed and introduced by H&L Tooth for a J. I. Case OEM Model 125B machine in 1994. During the early 1990s, Komatsu Dealer Rocky Mountain Machinery supplied buckets using this 205 series adapter and tooth system.

Today, H&L has a limited number of this "Original" LGT-6052-W-205 adapter and 205 "VP" Series tooth system.