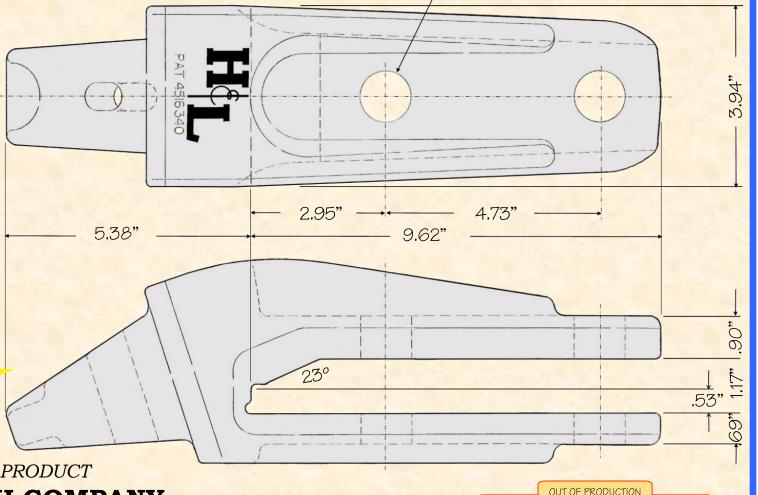

H&L's L-6003-A-205
Loader Adapters are
produced from
aircraft quality
Chrom-Moly-Nickel
grade alloy steels to
enhance adapter
DURABILITY and
TOUGHNESS!

1.12" Dia. Thru hole

2 Locations

ORIGINAL PRODUCT

<mark>388-415BHN</mark> HARDNESS!

## H&L® TOOTH COMPANY

Factory Direct Made in Tulsa, Oklahoma

The "VP" Flexpin Style LOADER ADAPTER design

L-6003-A-205

Loader Adapter 26.5#/12.0kgs.

H&L Tooth Company History since 1931:

The L-6003-A-205 Double Leg bolt-on loader style adapter was first designed and introduced by H&L Tooth Company for Komatsu Models WA200 and WA-300 machines in 1986.