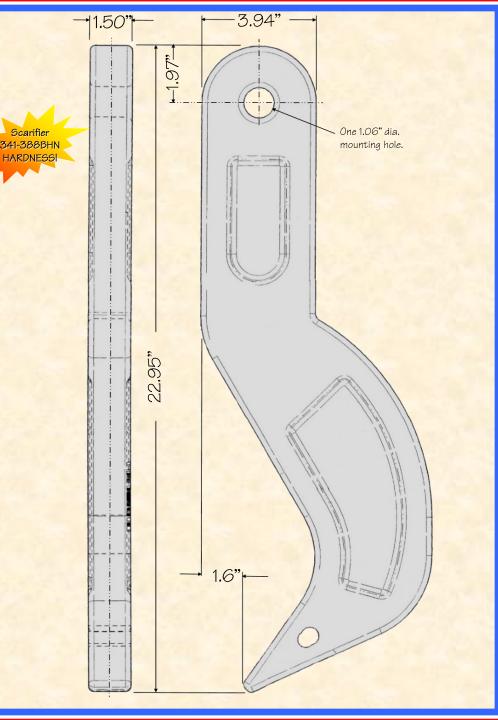

## J. I. Case Style R-560-24 Scarifiers are produced from aircraft quality Chrom-Moly grade alloy steels to enhance shank **DURABILITY and TOUGHNESS!**

H&L Tooth Company History since 1931:

This small J. I. Case Style scarifier shank R-560-24 was engineered and introduced in 1989 as Case OEM Product for the part number 221535A1, assembly number 221536A1.

Fits Case Crawler Loader models 1150B.

Today, H&L continues to produce the R-560-24 scarifier that utilizes the H&L 240 tooth system.

All H&L forged teeth are made in the USA!

## ORIGINAL PRODUCT H&L<sup>®</sup> TOOTH COMPANY

Factory Direct Made in Tulsa, Oklahoma

Scarifier Shank 36.00#/16.3kgs.