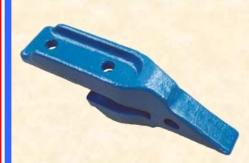

## H&L® TOOTH COMPANY

Factory Direct Made in Tulsa, Oklahoma

The "OEM" Flexpin Style LOADER ADAPTER design

L-4242-23

Loader Adapter 5.0#/2.27kgs.

H&L Tooth Company History since 1931:

This Leg and a half bolt-on loader adapter was first designed and introduced by H&L Tooth in 1978 as OEM 230-112-04. It was first produced for the Gannon Manufacturing Company, part number D-10-19.

H&L's L-4242-23 bolt-on adapter replaced the OEM adapter in 1978 and is constructed as a forging.

Today, H&L continues to produce the "Original" L-4286-23 adapter and 230-Series tooth system.