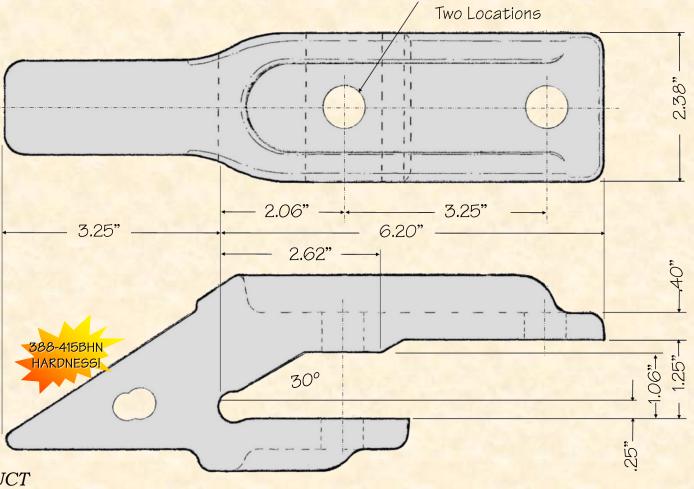

H&L's L-4242-23 loader Adapters are produced from aircraft quality Chrom-Moly-Nickel grade alloy steels to enhance adapter

**DURABILITY and TOUGHNESS!** 

.69" Dia. Drill Thru

ORIGINAL PRODUCT