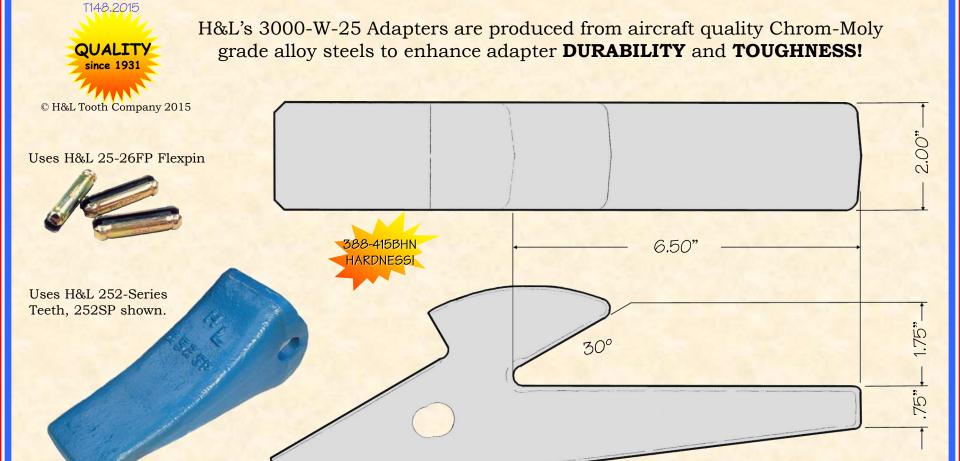

## H&L® TOOTH COMPANY

Factory Direct Made in Tulsa, Oklahoma

The "OEM" Flexpin Style WELD-ON ADAPTER design

3000-W-25

Bottom Strap Adapter 9.0#/4.081kgs.

H&L Tooth Company History since 1931:

This Bottom Strap weld-on adapter was first designed and introduced by H&L Tooth as a J.I. Case OEM product in 1968.

H&L's 3000-W-25 weld-on Excavator adapter, being developed heavy duty version of the 3000-W-24 and was copied by the "Corona Clipper and Forge Company (251W0) and Pengo Corporation (#5803-2500) for many uses.

Today, H&L continues to produce the "Original" 3000-W-25 adapter and 252-Series tooth system.