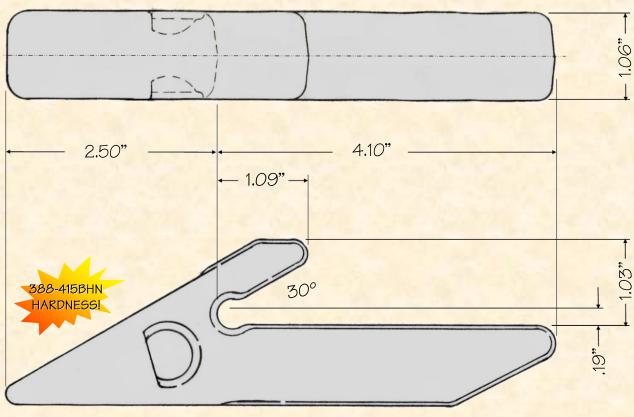

## H&L's D-835-2A Adapters are produced from aircraft quality Chrom-Moly grade alloy steels to enhance adapter **DURABILITY** and **TOUGHNESS!**

ORIGINAL PRODUCT

## H&L® TOOTH COMPANY

Factory Direct Made in Tulsa, Oklahoma

The "OEM" Flexpin Style WELD-ON ADAPTER design

D-835-2A

Bottom Strap Adapter 2.0#/0.91 kgs.

H&L Tooth Company History since 1931:

This Bottom Strap weld-on adapter was first designed and introduced by H&L Tooth as an OEM product in 1949 for Buckeye (Garwood), and Cleveland Wheel trenchers.