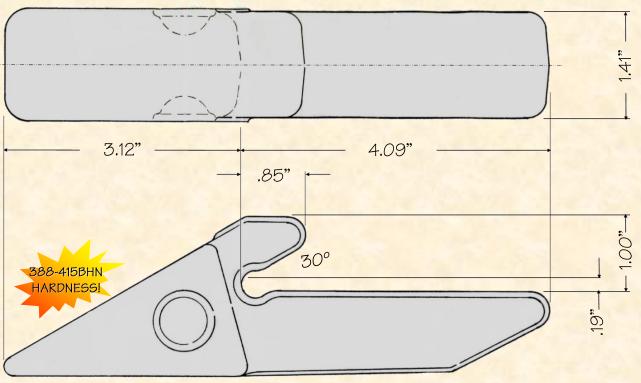

## H&L's D-834-3C Adapters are produced from aircraft quality Chrom-Moly grade alloy steels to enhance adapter **DURABILITY** and **TOUGHNESS!**

ORIGINAL PRODUCT

## H&L® TOOTH COMPANY

Factory Direct Made in Tulsa, Oklahoma

The "OEM" Flexpin Style WELD-ON ADAPTER design

D-834-3C

Bottom Strap Adapter 3.0#/1.36kgs.

H&L Tooth Company History since 1931:

This Bottom Strap weld-on adapter was first designed as an upgrade to the 2A series tooth system. The D-834-3C was introduced by H&L Tooth as an OEM product in 1950 for Buckeye (Garwood), and Cleveland Wheel trenchers.