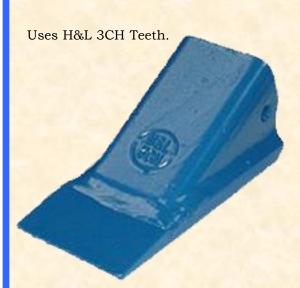

## H&L® TOOTH COMPANY

Factory Direct Made in Tulsa, Oklahoma

The "OEM" Flexpin Style WELD-ON ADAPTER design

D-834-3C

Bottom Strap Adapter 3.0#/1.36kgs.

H&L Tooth Company History since 1931:

This Bottom Strap weld-on adapter was first designed as an upgrade to the 2A series tooth system. The D-834-3C was introduced by H&L Tooth as an OEM product in 1950 for Buckeye (Garwood), and Cleveland Wheel trenchers.

H&L's D-834-3C weld-on Adapters can be used on Mini-Excavator as a two-part tooth replacement.

Today, H&L continues to produce the "Original" D-834-3C adapter and 3CH teeth.