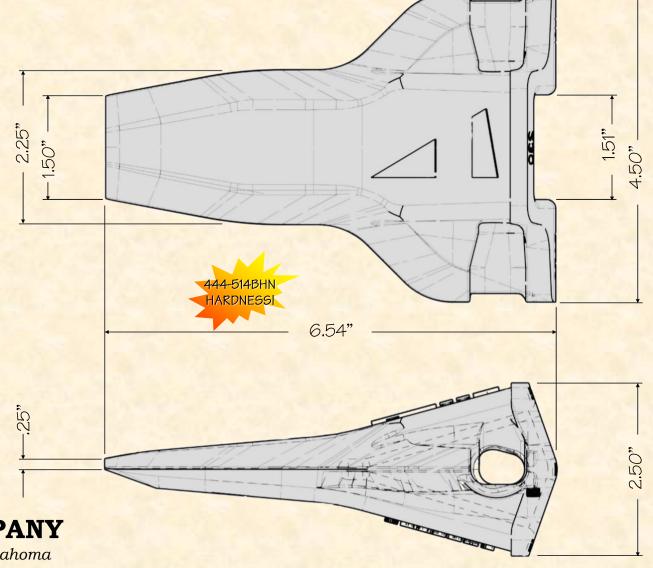

## H&L® TOOTH COMPANY

Factory Direct Made in Tulsa, Oklahoma

The "Cast Value" Flexpin Style tooth design

230HD-5

Heavy Duty Deltawing 3.8#/1.72kgs.

H&L Tooth Company History since 1931:

It is important that your machine is equipped with sharp quality teeth that will allow it to perform at maximum efficiency... The new H&L patented 230HD-5 DeltaWing<sup>TM</sup> not only stays sharp but they... increase bucket penetration; increases bucket CAPACITY; increases the life of the bucket lip edge; increases Backhoe PROFABILITY! Reduces expensive bucket lip maintenance, with less scalloping of the lip!