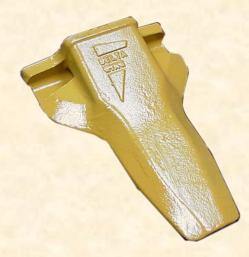

## H&L® TOOTH COMPANY

Factory Direct Made in Tulsa, Oklahoma

The "Cast Value" Flexpin Style tooth design

230HD-5

Heavy Duty Deltawing 3.8#/1.72kgs.

H&L Tooth Company History since 1931:

It is important that your machine is equipped with sharp quality teeth that will allow it to perform at maximum efficiency... The new H&L patented 230HD-5 DeltaWing<sup>TM</sup> not only stays sharp but they... increase bucket penetration; increases bucket CAPACITY; increases the life of the bucket lip edge; increases Backhoe PROFABILITY! Reduces expensive bucket lip maintenance, with less scalloping of the lip!